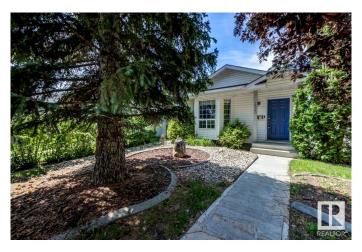

#### \$499,900

3 Bedroom, 3.00 Bathroom, 1,551 sqft Single Family on 0.00 Acres

Satoo, Edmonton, AB

Finally, space to grow into â€" not out of. This updated 5-level split offers over 2,000 sq ft of finished living space designed for real life: 4 bedrooms, 3 full baths, a bright living room with big bay windows, and a dining room ready for holiday dinners. The kitchen is crisp and fresh with subway tile and stainless finishes. Head downstairs to a huge family room with fireplace and walkout to a South West facing backyard you'll actually use: fruit trees, fresh fencing, greenspace, epic sun tanning and no neighbours behind. There's a private lower level with a guest room, new bathroom, bonus living space, and storage you'II actually love. Newer furnace, AC, and an oversized double garage check the last boxes. Tucked on a quiet street in Satoo, steps from parks and trails â€" this is the one that makes moving feel easy.

## Exterior

| Exterior          | Wood, Vinyl                                                        |
|-------------------|--------------------------------------------------------------------|
| Exterior Features | Landscaped, Level Land, Low Maintenance Landscape, Picnic Area,    |
|                   | Playground Nearby, Public Transportation, Schools, Shopping Nearby |
| Roof              | Asphalt Shingles                                                   |
| Construction      | Wood, Vinyl                                                        |