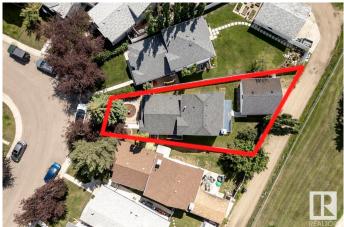

# **Community Information**

| Address     | 1520 80a Street |
|-------------|-----------------|
| Area        | Edmonton        |
| Subdivision | Satoo           |
| City        | Edmonton        |
| County      | ALBERTA         |
| Province    | AB              |
| Postal Code | T6K 4E2         |

## Exterior

| Exterior          | Wood, Vinyl                                                        |
|-------------------|--------------------------------------------------------------------|
| Exterior Features | Landscaped, Level Land, Low Maintenance Landscape, Picnic Area,    |
|                   | Playground Nearby, Public Transportation, Schools, Shopping Nearby |
| Roof              | Asphalt Shingles                                                   |
| Construction      | Wood, Vinyl                                                        |