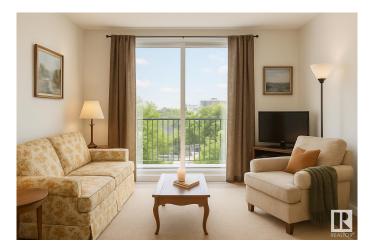

unit located in the heart of downtown Edmonton. Ideal for investors or first-time buyers, this unit is just steps from Grant MacEwan University, the Brewery District, Oliver Square, restaurants, schools, and public transit. LOTS of RENTAL INCOME POTENTIAL!!! Features include a storage unit on the same floor, access to a newly renovated gym, and a secure bike room. Open-concept layout with large windows offering plenty of natural light. Affordable downtown living with unbeatable convenience and strong rental potential! \*\*\*THIS CONDO WILL BE COMPLETELY CLEANED UPON MOVE OUT\*\*\* \*Some pictures are virtually staged\*

Built in 1967

#### **Essential Information**

MLS® # E4445492 Price \$145,000

Bedrooms 1

Bathrooms 1.00

Full Baths 1

Square Footage 786

Acres 0.00

Year Built 1967







Type Condo / Townhouse

Sub-Type Apartment High Rise

Style Single Level Apartment

Status Active

## **Community Information**

Address 204 10160 116 Street

Area Edmonton

Subdivision Wîhkwêntôwin

City Edmonton
County ALBERTA

Province AB

Postal Code T5K 1V9

### **Amenities**

Amenities Exercise Room, Parking-Visitor

Parking Parkade

#### Interior

Appliances Hood Fan, Refrigerator, Stove-Electric

Heating Hot Water, Natural Gas

# of Stories 15
Stories 1

Has Basement Yes

iao Bassinoni 100

Basement None, No Basement

#### **Exterior**

Exterior Concrete

Exterior Features Golf Nearby, Public Transportation, Schools, Shopping Nearby, See

Remarks

Roof Roll Roofing

Construction Concrete

Foundation Concrete Perimeter

## **Additional Information**

Date Listed July 3rd, 2025