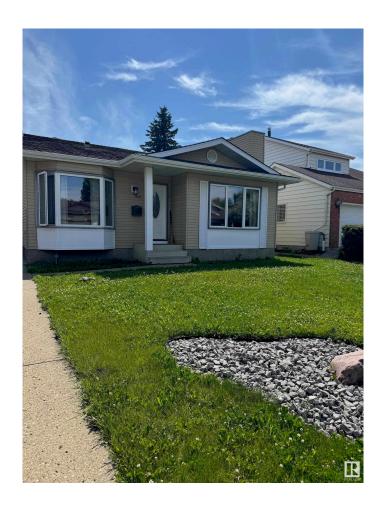

# \$379,900 - 10411 18 Avenue, Edmonton

MLS® #E4445461

## \$379,900

5 Bedroom, 2.50 Bathroom, 1,157 sqft Single Family on 0.00 Acres

Keheewin, Edmonton, AB

Amazing opportunity for the right buyer. A few cosmetic improvements and flooring on the main floor will turn this solid bungalow into the perfect family home. The basement is completely new, with flooring, windows, doors, and bathroom fixtures. 5 bedrooms total, 3 bathrooms (primary bathroom requires finishing). Several big ticket improvements already complete such as windows, furnace, HRV system, and rubber shingles. Super location with parks, playgrounds, schools, and shopping all close by. Put your imagination to work and reap the rewards!