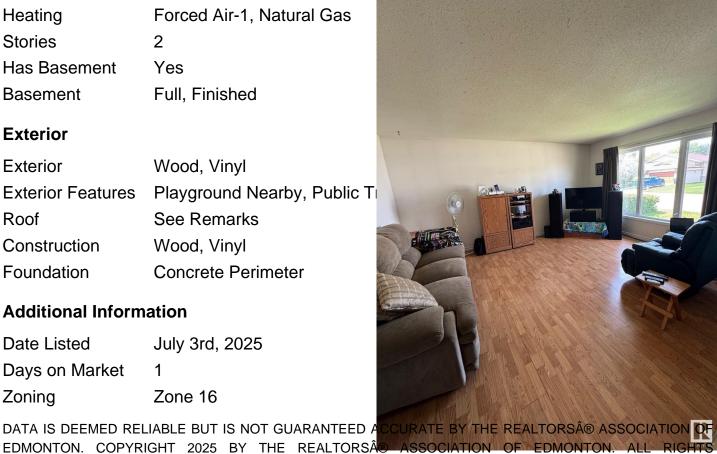

**Parking Double Garage Detached** 

Interior

Interior Features ensuite bathroom

Dishwasher-Built-In, Dryer, G **Appliances** 

Stove-Electric, Washer, Window Coverings, Hot Tub

Heating Forced Air-1, Natural Gas

Stories 2 Yes Has Basement

Basement Full, Finished

**Exterior** 

Exterior Wood, Vinyl

**Exterior Features** Playground Nearby, Public Ti

Roof See Remarks Construction Wood, Vinyl

Foundation Concrete Perimeter

### **Additional Information**

**Date Listed** July 3rd, 2025

Days on Market

Zoning Zone 16

EDMONTON. COPYRIGHT 2025 BY THE REALTORSÂ

RESERVED.Trademarks are owned or controlled by the Canadian Real Estate Association (CREA) and identify real estate professionals who are members of CREA (REALTOR®, REALTORS®) and/or the quality of services they provide (MLS®, Multiple Listing Service®)