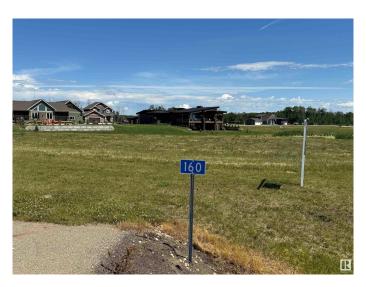

### \$129,999

0 Bedroom, 0.00 Bathroom, Rural on 0.26 Acres

Pelican View Estates, Rural Camrose County, AB

Escape to the Pelican View Estates and build your dream home. Live full time or spend the summers steps away from the North shore of Buffalo Lake. Architectural controls keep the style and quality of the homes to a standard you will love. The Estates hold many stunning residential homes, walking trails, sandy beaches and the town of Bashaw minutes away. Located 10 minutes from Bashaw, 2.5 hours from Calgary, 1 hour from Red Deer and only 2 hours from Edmonton - right in central Alberta! Start living life at the lake today!

## **Community Information**

Address 160 Lakeshore Close

Area Rural Camrose County
Subdivision Pelican View Estates

City Rural Camrose County

County ALBERTA

Province AB

Postal Code T0B 0H3