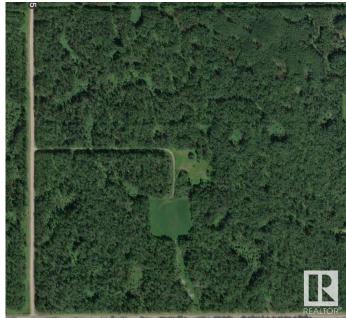

### \$219,900

0 Bedroom, 0.00 Bathroom, Rural on 39.98 Acres

None, Rural Lac Ste. Anne County, AB

Dream property one mile away from Lac St. Anne Lake. 39.98 acres mostly treed very private. Great location close to highway 43 and Ross Haven. Build a cabin, build a house or make a recreational area. Close to the lake which has great all year round fishing. Sky is the limit. Vendor financing is available

#### **Exterior**

Exterior Features Boating, Private Setting, Treed Lot