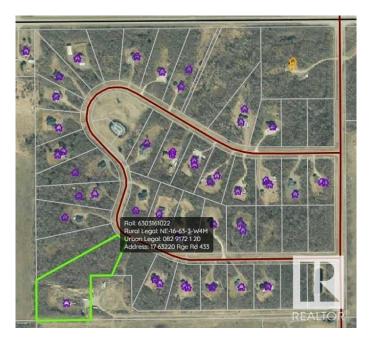

# \$125,000 - #17 63220 Rge Rd 433, Rural Bonnyville M.D.

MLS® #E4445365

### \$125,000

0 Bedroom, 0.00 Bathroom, Rural on 7.07 Acres

Riverhurst, Rural Bonnyville M.D., AB

JUDICIAL SALE of the last remaining lots of the developer in the beautiful country subdivision of Riverhaven Estates. Only 14 km from Cold lake and close proximity to the oilfield. The subdivision features private treed lots, paved roads, and a nice playground and green space for community activities. Restrictive covenants are in place to maintain the integrity of the subdivision. 7.07 acres with a multitude of uses. Drilled well & Power on site

## **Community Information**

| #17 63220 Rge Rd 433  |
|-----------------------|
| Rural Bonnyville M.D. |
| Riverhurst            |
| Rural Bonnyville M.D. |
| ALBERTA               |
| AB                    |
|                       |