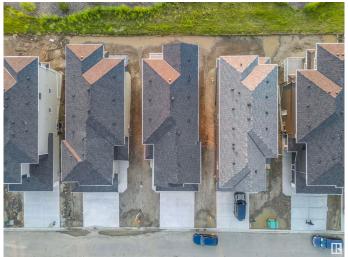

## \$730,000

5 Bedroom, 4.50 Bathroom, 2,647 sqft Rural on 0.01 Acres

Irvine Creek, Rural Leduc County, AB

This Beautiful BRAND NEW House on walkout lot backing to pond. Perfect blend of modern design and tranquil living. Featuring 5 spacious bedrooms, including a convenient main-floor bedroom with attached full bath and dual primary suites upstairs, this home ensures comfort and privacy for the entire family. Step inside to be welcomed by soaring ceilings in the formal living room, seamlessly transitioning into an open-concept family room and a chef-inspired kitchen, complete with a functional spice kitchen. Thoughtfully designed with 8-foot doors, Located just minutes from the airport, schools, shopping, and other amenities, Irvine Creek is the ideal setting for your dream family home. 5 bedrooms, 5 bath ,walkout basement backing to pond very rare find.

## **Essential Information**

MLS® # E4445358 Price \$730,000

Bedrooms 5

Bathrooms 4.50 Full Baths 4

Half Baths 1

Square Footage 2,647

Acres 0.01

Year Built 2025 Type Rural