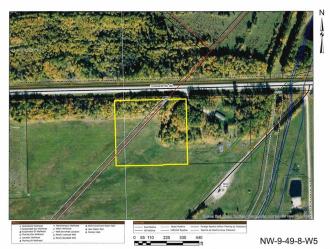

### \$100,000

0 Bedroom, 0.00 Bathroom, Rural on 4.99 Acres

None, Rural Brazeau County, AB

4.99 Acres of Opportunity â€" Build Your Dream Home with Mountain Views! Just minutes from town, this 4.99-acre parcel of bare land offers the perfect blend of peaceful rural living with convenient access to amenities. Situated right off a paved road, this property makes coming and going easy in all seasons. Features include: Nearly 5 acres of usable land â€" ideal for your dream home, a shop, garden, or even a small hobby farm. Partially treed for natural privacy, with open areas ready for development Stunning mountain views from the back of the property too! â€" With natures beauty right from your future backyard. Close to town â€" all the amenities you need are just a short drive away Room for it all â€" space to build, grow, and live the lifestyle you've been dreaming of. Whether you're looking to build now or invest for the future, this is a rare opportunity to own a beautiful piece of land in a sought-after location.

# **Community Information**

Address 8321b Twp Rd 492

Area Rural Brazeau County

Subdivision None

City Rural Brazeau County

County ALBERTA

Province AB

Postal Code T7A 2A2