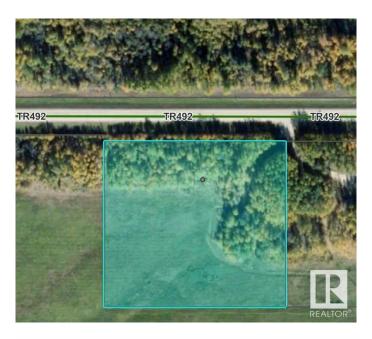

### \$100,000

0 Bedroom, 0.00 Bathroom, Rural on 4.99 Acres

None, Rural Brazeau County, AB

4.99 Acres of Opportunity â€" Build Your Dream Home with Mountain Views! Just minutes from town, this 4.99-acre parcel of bare land offers the perfect blend of peaceful rural living with convenient access to amenities. Situated right off a paved road, this property makes coming and going easy in all seasons. Features include: Nearly 5 acres of usable land â€" ideal for your dream home, a shop, garden, or even a small hobby farm. Partially treed for natural privacy, with open areas ready for development Stunning mountain views from the back of the property too! â€" With natures beauty right from your future backyard. Close to town â€" all the amenities you need are just a short drive away Room for it all â€" space to build, grow, and live the lifestyle you've been dreaming of. Whether you're looking to build now or invest for the future, this is a rare opportunity to own a beautiful piece of land in a sought-after location.

# **Community Information**

Address 8321b Twp Rd 492

Area Rural Brazeau County

Subdivision None

City Rural Brazeau County

County ALBERTA

Province AB

Postal Code T7A 2A2

## **Exterior**

Exterior Features Private Setting, Treed Lot, See Remarks