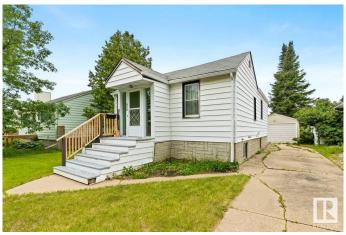

## \$365,000

2 Bedroom, 1.00 Bathroom, 688 sqft Single Family on 0.00 Acres

Canora, Edmonton, AB

Build Your Dream or Investment Property in Canora! This spacious 50' x 147.9' RF2-zoned lot is full of potentialâ€"ideal for a dream home, duplex, or two infill properties. Located in Edmonton's growing west end, Canora is a welcoming, established neighbourhood with mature trees, parks, and a strong community league. You're steps from schools, playgrounds, and green spaces like Canora Park and the nearby MacKinnon Ravine. Shopping and everyday amenities are close by at Mayfield Common, West Edmonton Mall, and along Stony Plain Road. Commuters will appreciate easy access to major routes and the upcoming Valley Line West LRT. Whether you're building for yourself or as an investment, this lot is a great find in a neighbourhood with both charm and future growth. Home is sold as is, where isâ€"an excellent opportunity to bring your vision to life.

### **Exterior**

Exterior Wood, Vinyl

Exterior Features See Remarks

Roof Asphalt Shingles

Construction Wood, Vinyl

Foundation Concrete Perimeter