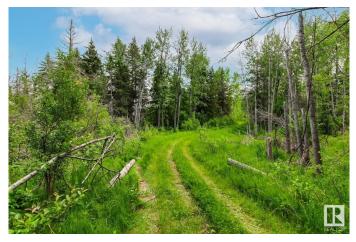

### \$200,000

0 Bedroom, 0.00 Bathroom, Rural on 20.00 Acres

Skeleton Lake, Rural Athabasca County, AB

Looking for a getaway? 20 acres bordering Popular Skeleton Lake, minutes north of Boyle. The property has an interior roadway already installed and gravelled. Road is navigable. No services currently, but this would make a great private family camping area for year round adventures. The boat launch is just around the corner. Skeleton Lake is a popular receational lake with beaches, camping and golf!