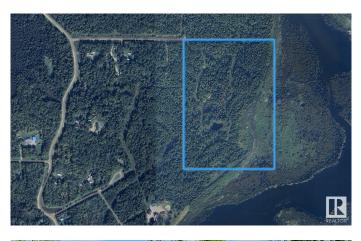

### \$200,000

0 Bedroom, 0.00 Bathroom, Rural on 20.00 Acres

Skeleton Lake, Rural Athabasca County, AB

Looking for a getaway? 20 acres bordering Popular Skeleton Lake, minutes north of Boyle. The property has an interior roadway already installed and gravelled. Road is navigable. No services currently, but this would make a great private family camping area for year round adventures. The boat launch is just around the corner. Skeleton Lake is a popular receational lake with beaches, camping and golf!

#### **Community Information**

| Address     | Twp Rd 653 And Willow Rd |
|-------------|--------------------------|
| Area        | Rural Athabasca County   |
| Subdivision | Skeleton Lake            |
| City        | Rural Athabasca County   |
| County      | ALBERTA                  |