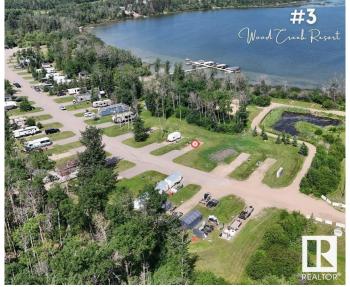

### \$139,900

0 Bedroom, 0.00 Bathroom, Rural on 0.14 Acres

Wood Creek Resort, Rural Bonnyville M.D., AB

Welcome to 'The Woodlands' at Wood Creek Resort! This exceptional recreational lot offers the perfect blend of rustic charm and modern convenience that'll make your neighbours back home green with envy. VENDOR FINANCING AVAILABLE. Spanning an impressive 50'x 120', this property rivals typical residential lots while maintaining that coveted recreational spirit. Your future home-away-from-home comes fully loaded with 100 amp electrical service, a substantial 750-gallon water cistern featuring constant pressure pump system, and matching sewer tank capacity â€" because nobody wants to rough it that much! The paved parking accommodates your recreational vehicle plus two additional vehicles, ensuring everyone arrives in style. Mature trees provide natural shade and privacy, creating your own woodland sanctuary. Community amenities read like a vacation resort brochure: pristine beach area, scenic walking and biking trails, beach volleyball court, horseshoe pits, playground, & premium boat pier.

## **Community Information**

Address 3 46514 Twp Rd 604a
Area Rural Bonnyville M.D.
Subdivision Wood Creek Resort
City Rural Bonnyville M.D.

County ALBERTA

Province AB

Postal Code T9N 2J1

#### **Exterior**

Exterior Features Backs Onto Park/Trees, Beach Access, Boating, Cul-De-Sac, Flat Site,

Gated Community, Lake Access Property, Lake View, Park/Reserve, Picnic Area, Playground Nearby, Recreation Use, Waterfront Property,