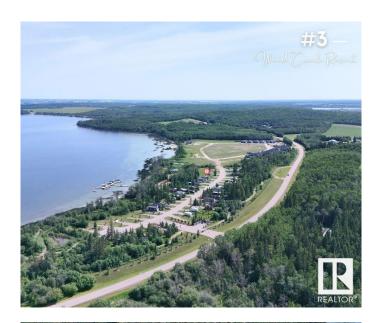

### \$139,900

0 Bedroom, 0.00 Bathroom, Rural on 0.14 Acres

Wood Creek Resort, Rural Bonnyville M.D., AB

Welcome to 'The Woodlands' at Wood Creek Resort! This exceptional recreational lot offers the perfect blend of rustic charm and modern convenience that'll make your neighbours back home green with envy. VENDOR FINANCING AVAILABLE. Spanning an impressive 50'x 120', this property rivals typical residential lots while maintaining that coveted recreational spirit. Your future home-away-from-home comes fully loaded with 100 amp electrical service, a substantial 750-gallon water cistern featuring constant pressure pump system, and matching sewer tank capacity â€" because nobody wants to rough it that much! The paved parking accommodates your recreational vehicle plus two additional vehicles, ensuring everyone arrives in style. Mature trees provide natural shade and privacy, creating your own woodland sanctuary. Community amenities read like a vacation resort brochure: pristine beach area, scenic walking and biking trails, beach volleyball court, horseshoe pits, playground, & premium boat pier.

## **Community Information**

Address 3 46514 Twp Rd 604a
Area Rural Bonnyville M.D.
Subdivision Wood Creek Resort
City Rural Bonnyville M.D.

County ALBERTA

Province AB

Postal Code T9N 2J1

#### **Exterior**

Exterior Features Backs Onto Park/Trees, Beach Access, Boating, Cul-De-Sac, Flat Site,

Gated Community, Lake Access Property, Lake View, Park/Reserve, Picnic Area, Playground Nearby, Recreation Use, Waterfront Property,