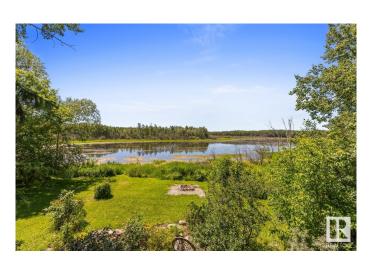

# \$399,900

2 Bedroom, 2.00 Bathroom, 1,824 sqft Rural on 0.34 Acres

Antler Lake, Rural Strathcona County, AB

Original owner! Custom log home nestled in the trees, backing onto scenic Antler Lake and full of rustic charm. This cozy 2 bed, 2 bath retreat welcomes you with soaring ceilings and abundant natural light. The kitchen features plenty of wood cabinetry and counter space, opening to a dining area with spectacular views. Relax by the stunning 2-sided stone fireplace in the living room. A 3pc bath completes the main floor. Upstairs offers two spacious bedrooms, a 4pc bath, and convenient laundry. Enjoy peace of mind with a NEWER furnace & shingles. Municipal water & sewer! Step out onto the deck overlooking the lake or gather around the fire pit for evenings under the stars. Located in a quaint, friendly community offering year-round outdoor activities and just a short drive to Sherwood Park.

# **Exterior**

Exterior Log

Exterior Features Backs Onto Lake, Lake View, Landscaped, Playground Nearby, See

Remarks

Construction Log

Foundation Concrete Perimeter