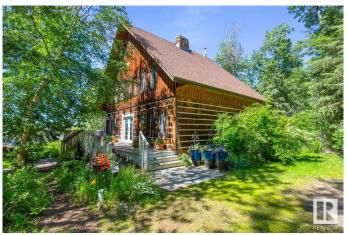

# \$399,900

2 Bedroom, 2.00 Bathroom, 1,824 sqft Rural on 0.34 Acres

Antler Lake, Rural Strathcona County, AB

Original owner! Custom log home nestled in the trees, backing onto scenic Antler Lake and full of rustic charm. This cozy 2 bed, 2 bath retreat welcomes you with soaring ceilings and abundant natural light. The kitchen features plenty of wood cabinetry and counter space, opening to a dining area with spectacular views. Relax by the stunning 2-sided stone fireplace in the living room. A 3pc bath completes the main floor. Upstairs offers two spacious bedrooms, a 4pc bath, and convenient laundry. Enjoy peace of mind with a NEWER furnace & shingles. Municipal water & sewer! Step out onto the deck overlooking the lake or gather around the fire pit for evenings under the stars. Located in a quaint, friendly community offering year-round outdoor activities and just a short drive to Sherwood Park.

# **Exterior**

Exterior Log

Exterior Features Backs Onto Lake, Lake View, Landscaped, Playground Nearby, See

Remarks

Construction Log

Foundation Concrete Perimeter