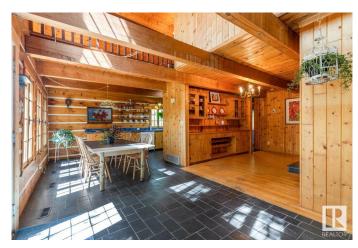

# \$399,900

2 Bedroom, 2.00 Bathroom, 1,824 sqft Rural on 0.34 Acres

Antler Lake, Rural Strathcona County, AB

Original owner! Custom log home nestled in the trees, backing onto scenic Antler Lake and full of rustic charm. This cozy 2 bed, 2 bath retreat welcomes you with soaring ceilings and abundant natural light. The kitchen features plenty of wood cabinetry and counter space, opening to a dining area with spectacular views. Relax by the stunning 2-sided stone fireplace in the living room. A 3pc bath completes the main floor. Upstairs offers two spacious bedrooms, a 4pc bath, and convenient laundry. Enjoy peace of mind with a NEWER furnace & shingles. Municipal water & sewer! Step out onto the deck overlooking the lake or gather around the fire pit for evenings under the stars. Located in a quaint, friendly community offering year-round outdoor activities and just a short drive to Sherwood Park.

#### Interior

Heating Forced Air-1, Natural Gas

Fireplace Yes Stories 2

Has Basement Yes

Basement Full, Unfinished