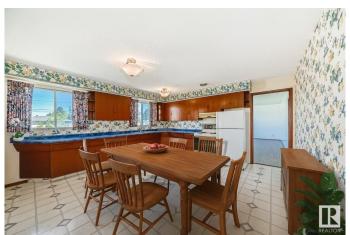

#### \$345,000

3 Bedroom, 1.50 Bathroom, 1,199 sqft Single Family on 0.00 Acres

Lauderdale, Edmonton, AB

Welcome to this well-maintained 3-bedroom bungalow in the community of Lauderdale! This lovely home features a spacious and bright kitchen and living room, with beautiful hardwood floors throughout the main living area and all bedrooms. The finished basement offers a huge rumpus/games room, a laundry area, a flex room, and loads of storage â€" perfect for growing families or hobbyists. Side door allows for immediate access to basement. Enjoy the low-maintenance, fully fenced backyard with a stone patio â€" great for summer BBQs and gatherings! A double garage and extra parking pad out back provide ample space for vehicles and toys. Conveniently located close to schools, parks, and amenities. A must-see property with incredible potential!

#### Interior

Appliances Dryer, Freezer, Refrigerator, Stove-Electric, Washer

Heating Forced Air-1, Natural Gas

Stories 2

Has Basement Yes

Basement Full, Finished