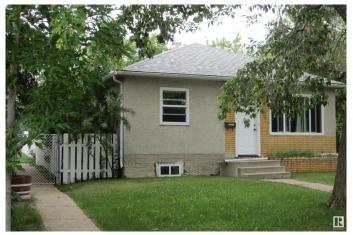

### \$308,000

2 Bedroom, 0.50 Bathroom, 728 sqft Single Family on 0.00 Acres

South Telford, Leduc, AB

Lot is 50' x 120'. Excellent in fill property. Short walking trail to Lake. Corner lot, home has newer windows, exterior doors and shingles. Laminate flooring, furnace and HWT replaced in "22. Mature area with lots of newer homes.

### **Exterior**

Exterior Wood, Brick, Stucco

Exterior Features Back Lane, Corner Lot, Fenced, Fruit Trees/Shrubs, Landscaped,

Schools, Shopping Nearby

Roof Asphalt Shingles

Construction Wood, Brick, Stucco