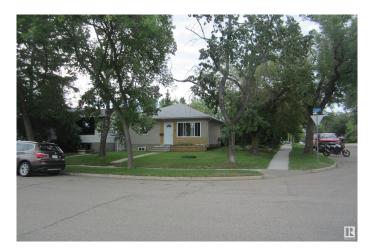

### \$308,000

2 Bedroom, 0.50 Bathroom, 728 sqft Single Family on 0.00 Acres

South Telford, Leduc, AB

Lot is 50' x 120'. Excellent in fill property. Short walking trail to Lake. Corner lot, home has newer windows, exterior doors and shingles. Laminate flooring, furnace and HWT replaced in "22. Mature area with lots of newer homes.

### **Exterior**

Exterior Wood, Brick, Stucco

Exterior Features Back Lane, Corner Lot, Fenced, Fruit Trees/Shrubs, Landscaped,

Schools, Shopping Nearby

Roof Asphalt Shingles

Construction Wood, Brick, Stucco