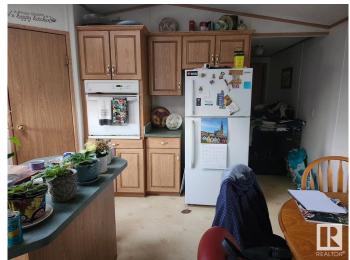

### \$115,000

3 Bedroom, 2.00 Bathroom, 1,216 sqft Land Lease Community on 0.00 Acres

Evergreen (Edmonton), Edmonton, AB

Awesome 2001 Jandel 1,200 sq. ft. home in the desirable Evergreen community! This 3-bedroom, 2-bathroom home boasts an open-concept island kitchen with ample cabinet space and corner pantry. The spacious primary suite features a walk-in closet, a 4-piece ensuite with a relaxing soaker tub and is big enough for a king size bed. 2 additional bedrooms and another 4 piece bath complete this home. Step outside to enjoy the deck, flower beds and raised garden bed. Conveniently located near golf courses, Manning Town Centre, Cineplex, Fort Saskatchewan, Edmonton Garrison, and more! New hot water tank in 2024, furnace was inspected and replaced ignitor in 2024. Currently rented, but the tenants are moving Sept 15, so the new owner could move in or keep as a great rental property!

#### Interior

Interior Features ensuite bathroom

Appliances Dishwasher-Built-In, Dryer, Microwave Hood Fan, Oven-Built-In,

Refrigerator, Storage Shed, Stove-Countertop Electric, Washer

Heating Forced Air-1, Natural Gas