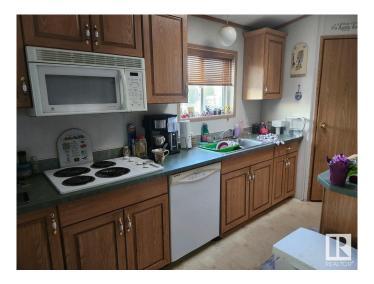

### \$115,000

3 Bedroom, 2.00 Bathroom, 1,216 sqft Land Lease Community on 0.00 Acres

Evergreen (Edmonton), Edmonton, AB

Awesome 2001 Jandel 1,200 sq. ft. home in the desirable Evergreen community! This 3-bedroom, 2-bathroom home boasts an open-concept island kitchen with ample cabinet space and corner pantry. The spacious primary suite features a walk-in closet, a 4-piece ensuite with a relaxing soaker tub and is big enough for a king size bed. 2 additional bedrooms and another 4 piece bath complete this home. Step outside to enjoy the deck, flower beds and raised garden bed. Conveniently located near golf courses, Manning Town Centre, Cineplex, Fort Saskatchewan, Edmonton Garrison, and more! New hot water tank in 2024, furnace was inspected and replaced ignitor in 2024. Currently rented, but the tenants are moving Sept 15, so the new owner could move in or keep as a great rental property!

#### Interior

Interior Features ensuite bathroom

Appliances Dishwasher-Built-In, Dryer, Microwave Hood Fan, Oven-Built-In,

Refrigerator, Storage Shed, Stove-Countertop Electric, Washer

Heating Forced Air-1, Natural Gas