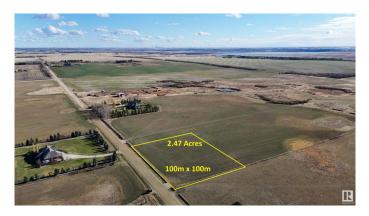

#### \$289,900

0 Bedroom, 0.00 Bathroom, Rural on 2.47 Acres

None, Rural Sturgeon County, AB

DREAM ACREAGE - Ideally located at the TOP OF THE HILL just 10 MIN FROM ST.ALBERT, Edmonton or Spruce Grove. BUILD YOUR DREAM HOME with views to the South, ADD A SHOP or a Second Residence, all are PERMITTED UNDER THE ZONING. Newly subdivided 2.47 acres is 100m x 100m. Power and Gas at the road and less than 1km of gravel. GREAT OPPORTUNITY to get into the country and still be close to town. Adjacent 152 Acres of FARM LAND and 4.3 Acres with Shop ALSO AVAILABLE High producing soil, seeded to pasture and hay and suitable for grains. Cross fenced and SET UP FOR HORSES with multiple ponds. \*Vendor Financing Available.