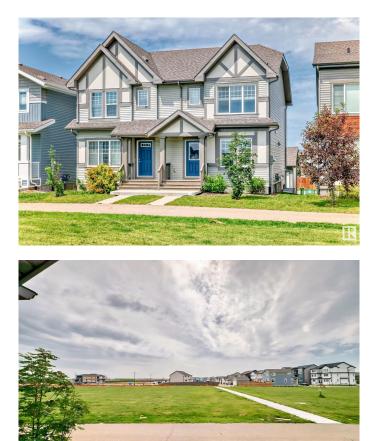

#### \$449,000

3 Bedroom, 2.50 Bathroom, 1,403 sqft Single Family on 0.00 Acres

Paisley, Edmonton, AB

Welcome to this bright and spacious 1,403 sq/ft half duplex perfectly positioned across from a beautiful green space in a quiet, family-friendly community! Built in 2017, this clean, well-maintained 3 bed, 2.5 bath home is ideal for first-time buyers. With SE exposure and large windows throughout, natural light pours into every room, creating a warm and inviting feel. The open-concept main floor features a stylish and functional kitchen with plenty of counter space, storage, and a central islandâ€"perfect for cooking and entertaining. Upstairs you'll find 3 generously sized bedrooms, including a primary suite with walk-in closet and full ensuite. Enjoy peaceful views of the park and access to walking trails right outside your door. Private yard for BBQs, plus a double detached garage. Close to transit, shopping, and amenitiesâ€"this home truly has it all! Do not hesitate on this home as it is truly wonderful and won't last long!

Built in 2017