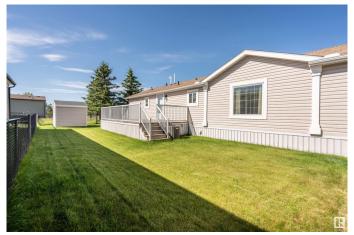

# \$154,900

3 Bedroom, 2.00 Bathroom, 1,520 sqft Land Lease Community on 0.00 Acres

Cold Lake South, Cold Lake, AB

Pride of ownership shines in this immaculate 1520 sq ft one-owner modular home in Fontaine Village. Smoke and pet-free, this home backs onto a park and features a fully fenced yard and large deckâ€"perfect for outdoor enjoyment. The spacious kitchen offers ample cabinetry and a raised island. The master suite includes a 4-piece ensuite with a large soaker tub, 5-foot shower, and walk-in closet. Two additional bedrooms are located on the opposite end for privacy, one also with a walk-in closet. Stay cool on hot days with central air conditioning. Finished, insulated single garage and double concrete driveway complete the package.

#### Interior

Interior Features ensuite bathroom

Appliances Air Conditioning-Central, Dishwasher-Built-In, Dryer, Freezer, Garage

Control, Garage Opener, Hood Fan, Refrigerator, Stove-Electric,

Washer, Window Coverings