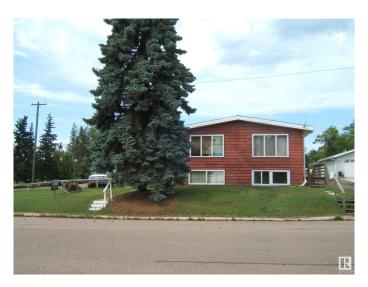

# \$169,500 - 4716 50 Avenue, Two Hills

MLS® #E4445141

## \$169,500

4 Bedroom, 4.00 Bathroom, 615 sqft Single Family on 0.00 Acres

Two Hills, Two Hills, AB

Value Priced Four Plex with 4 - 1 Bedroom Suites, on A huge 18,816 Sq. Ft. Lot in the Friendly Community of Two Hills. Each Suite Has it's Own Living Room, Kitchen/Dining Room, Bedroom, 4 Piece Bathroom and Laundry. In 2021 New Shingles were installed. Other Upgrades Include Electrical, Some Laminate Flooring, Paint, Mid Efficiency Furnaces and a Storage Shed. Many Possibilities for This Property! Must View Property!