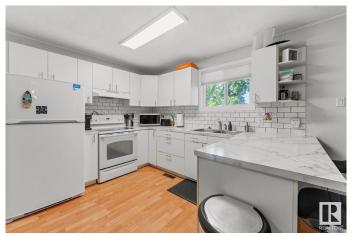

### \$299,500

2 Bedroom, 1.00 Bathroom, 840 sqft Rural on 0.57 Acres

Northshore Heights, Rural Bonnyville M.D., AB

Escape to serene living in Moose Lake's sought-after North Shore Heights. This well-kept 2-bedroom, 1-bathroom bungalow offers 840 sq. ft. of cozy space on a beautifully landscaped ½ acre lot â€" perfect as a year-round home or weekend retreat. Enjoy the huge  $10 \hat{a} \in \mathbb{T}^{M}$   $\tilde{A}$ —  $40 \hat{a} \in \mathbb{T}^{M}$  deck for relaxing or entertaining, surrounded by mature trees, and lawn irrigation for easy upkeep. The heated  $26 \hat{a} \in \mathbb{T}^{M}$   $\tilde{A}$ —  $28 \hat{a} \in \mathbb{T}^{M}$  double garage has loads of room and 2 sheds finish off the yard. Recent upgrades: new well pump, hot water tank, and new tin roofing on both house and garage.