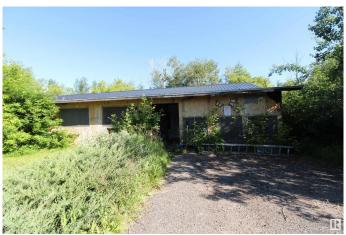

## \$279,900

2 Bedroom, 2.00 Bathroom, 1,363 sqft Rural on 6.13 Acres

None, Rural Westlock County, AB

SOLD AS IS, WHERE IS. Opportunity awaits on this 6.13-acre parcel with prime Hwy 2 frontage! This 1989-built bungalow offers 2 bedrooms, 2 full bathrooms, and a spacious layout including a large living room, open kitchen, and dining area. The former double attached garage has been converted into additional living spaceâ€"perfect for a rec room, office, or easily reverted back to a garage. The home and yard are in need of some TLC but offer a solid foundation and endless potential. Whether you're looking for a country residence, investment, or a property with high visibility for future possibilities, this acreage could be the one. SOLD AS IS, WHERE IS.

Built in 1989