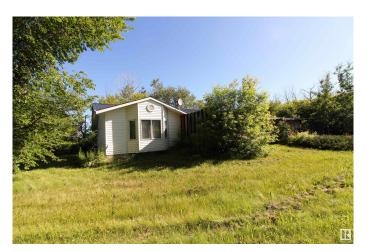

## \$279,900

2 Bedroom, 2.00 Bathroom, 1,363 sqft Rural on 6.13 Acres

None, Rural Westlock County, AB

SOLD AS IS, WHERE IS. Opportunity awaits on this 6.13-acre parcel with prime Hwy 2 frontage! This 1989-built bungalow offers 2 bedrooms, 2 full bathrooms, and a spacious layout including a large living room, open kitchen, and dining area. The former double attached garage has been converted into additional living spaceâ€"perfect for a rec room, office, or easily reverted back to a garage. The home and yard are in need of some TLC but offer a solid foundation and endless potential. Whether you're looking for a country residence, investment, or a property with high visibility for future possibilities, this acreage could be the one. SOLD AS IS, WHERE IS.

Built in 1989