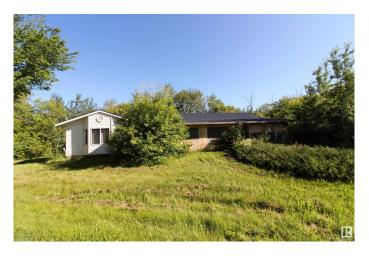

## \$279,900

2 Bedroom, 2.00 Bathroom, 1,363 sqft Rural on 6.13 Acres

None, Rural Westlock County, AB

SOLD AS IS, WHERE IS. Opportunity awaits on this 6.13-acre parcel with prime Hwy 2 frontage! This 1989-built bungalow offers 2 bedrooms, 2 full bathrooms, and a spacious layout including a large living room, open kitchen, and dining area. The former double attached garage has been converted into additional living spaceâ€"perfect for a rec room, office, or easily reverted back to a garage. The home and yard are in need of some TLC but offer a solid foundation and endless potential. Whether you're looking for a country residence, investment, or a property with high visibility for future possibilities, this acreage could be the one. SOLD AS IS, WHERE IS.

Built in 1989