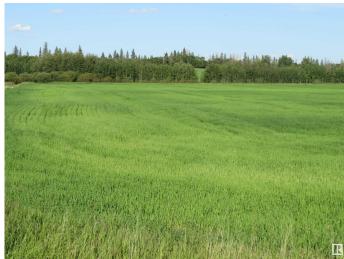

## \$299,900

0 Bedroom, 0.00 Bathroom, Rural on 2.72 Acres

None, Rural Sturgeon County, AB

A chance to own a little piece of heaven!!
Unique 2.72 acre parcel on #1 soil with a
beautiful view of a man made mountain. Build
your dream home and sip your coffee while
relaxing in this peaceful setting. Come and see
for yourself!!