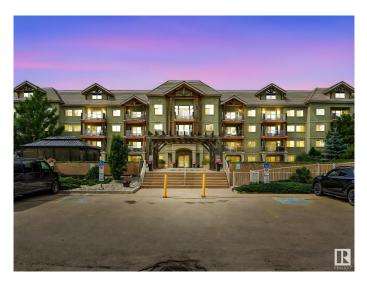

# \$269,900 - 119 278 Suder Greens Drive, Edmonton

MLS® #E4445053

#### \$269,900

2 Bedroom, 2.00 Bathroom, 1,065 sqft Condo / Townhouse on 0.00 Acres

Suder Greens, Edmonton, AB

Welcome to this beautiful lodge-inspired complex, with a wide array of amenities! Enjoy the stylish social room with games tables and a full kitchen, a well-equipped gym with a hot tub and steam room, two rooftop patios, and an outdoor patio with a screened-in gazebo. This well-maintained open-concept 2-bedroom, 2-bath condo features newer vinyl plank flooring and fresh paint. The spacious primary bedroom includes access to the large patio overlooking a serene park, a walk-in closet, and a full ensuite. The second bedroom is located on the opposite side of the unit for added privacy, next to the main bathroom. The generous kitchen offers ample counter space and cabinetry, a large center island, and new stainless steel appliances. Located just steps from the Lewis Estates Golf Course and close to shopping, public transportation, schools, and parks, this condo offers both comfort and convenience in a great location.