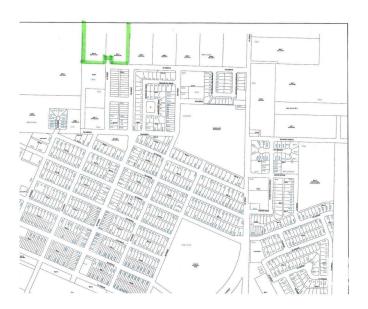

### \$200,000

0 Bedroom, 0.00 Bathroom, Single Family on 0.00 Acres

Tofield, Tofield, AB

25.77 acres of land, on two separate title, within the town limits Of Tofield. Currently zoned Urban Reserve with the future land use designation of residential. Commuting distances from Tofield: Sherwood Park (50 km), Edmonton (67 km), YEG Airport (75 km). Fort Saskatchewan (74 km) and Camrose (50 km). Some of the community amenities: Schools (K-12), Hospital, Senior Lodges/Sunshine Villas/ Golden Club, FCSS, churches, Daycare/ Preschool/ Day Homes, Lions Club/ Legion/ Ag. Society, curling rink and arena. A must see!!!.

### **Exterior**

Exterior Features Flat Site