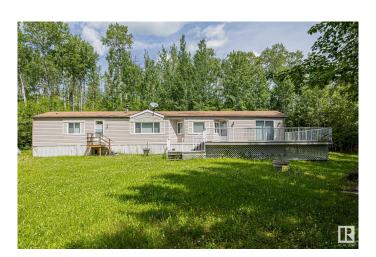

## \$280,000

3 Bedroom, 2.00 Bathroom, 1,221 sqft Rural on 1.22 Acres

Summer Lea, Rural Barrhead County, AB

WELCOME TO SUMMER LEA! This 3 bedroom bungalow is located just minutes away from Thunder Lake Provincial Park and one of the nicest golf courses in Alberta! The home sits on a DOUBLE LOT and features 3 bedrooms, 2 ensuites, a large country kitchen with vaulted ceilings, skylight and bright living room. The VERY PRIVATE exterior has a WEST facing, wrap around two-tiered deck with maintenance free railings and 3 sheds!. The setting is absolutely gorgeous, surrounded by trees and offering lots of quad trails and a club house for entertaining. Enjoy country living with all the amenities of town just 15 minutes away. A great change of pace!

#### **Exterior**

Exterior Wood

Exterior Features Backs Onto Park/Trees, Low Maintenance Landscape, Private Setting,

See Remarks

Construction Wood Foundation Block