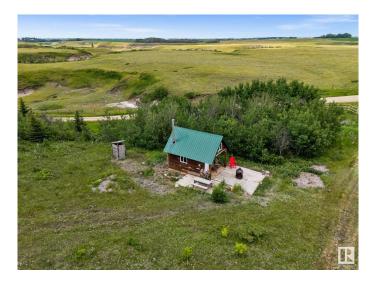

## \$299,000

0 Bedroom, 0.00 Bathroom, Rural on 8.65 Acres

None, Rural Camrose County, AB

Discover the charm of country living with this 8.65 acre parcel just minutes from the quiet community of Rosalind. Own a turn key recreational property conveniently close to Double Dam Golf Course & the popular Detention Brewery. This scenic property offers a peaceful rural setting with open space, natural beauty, and endless potentialâ€"whether you're looking to build your dream home, a great spot for a hunting base camp, and/or RV weekend, AIR BNB; group camping and horseback riding in the country or simply enjoy the tranquility of nature. With road access and hunters cabin, it's the perfect spot for those seeking privacy without being far from town amenities. Don't miss this opportunity to own your slice of Alberta countryside!

#### **Exterior**

Exterior Features Fenced, River Valley View, Treed Lot