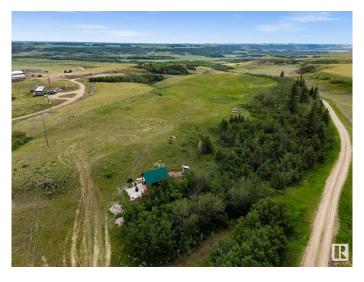

## \$299,000

0 Bedroom, 0.00 Bathroom, Rural on 8.65 Acres

None, Rural Camrose County, AB

Discover the charm of country living with this 8.65 acre parcel just minutes from the quiet community of Rosalind. Own a turn key recreational property conveniently close to Double Dam Golf Course & the popular Detention Brewery. This scenic property offers a peaceful rural setting with open space, natural beauty, and endless potentialâ€"whether you're looking to build your dream home, a great spot for a hunting base camp, and/or RV weekend, AIR BNB; group camping and horseback riding in the country or simply enjoy the tranquility of nature. With road access and hunters cabin, it's the perfect spot for those seeking privacy without being far from town amenities. Don't miss this opportunity to own your slice of Alberta countryside!

#### **Exterior**

Exterior Features Fenced, River Valley View, Treed Lot