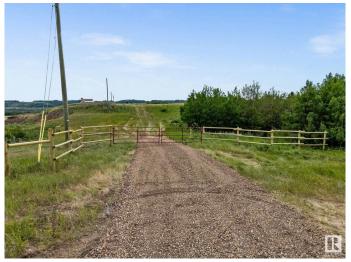

## \$299,000

0 Bedroom, 0.00 Bathroom, Rural on 8.65 Acres

None, Rural Camrose County, AB

Discover the charm of country living with this 8.65 acre parcel just minutes from the quiet community of Rosalind. Own a turn key recreational property conveniently close to Double Dam Golf Course & the popular Detention Brewery. This scenic property offers a peaceful rural setting with open space, natural beauty, and endless potentialâ€"whether you're looking to build your dream home, a great spot for a hunting base camp, and/or RV weekend, AIR BNB; group camping and horseback riding in the country or simply enjoy the tranquility of nature. With road access and hunters cabin, it's the perfect spot for those seeking privacy without being far from town amenities. Don't miss this opportunity to own your slice of Alberta countryside!

#### **Exterior**

Exterior Features Fenced, River Valley View, Treed Lot