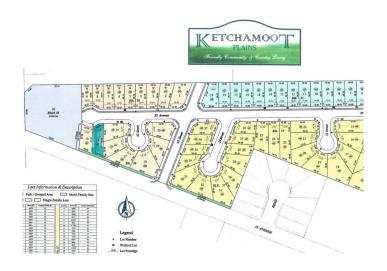

## \$41,370

0 Bedroom, 0.00 Bathroom, Single Family on 0.00 Acres

Tofield, Tofield, AB

6983 sq/ft, fully serviced lot with 42ft pocket width. Residential Tax Incentive is available with this lot. Several other lots with similar price and size are available.