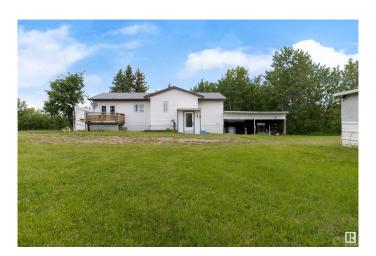

# \$499,999

3 Bedroom, 1.00 Bathroom, 1,255 sqft Rural on 14.78 Acres

None, Rural Strathcona County, AB

Welcome to your private retreat in beautiful Strathcona County! Nestled on just under 15 acres, this charming 3-bedroom bungalow offers perfect peaceful country living. The home features an open-concept layout, ideal for both relaxing and entertaining, with large windows that fill the space with natural light and frame views of the surrounding trees. With one well-appointed bathroom, and plenty of room to grow with an undeveloped basement. This property is perfect for those seeking privacy, space, and potential. Whether you dream of hobby farming, building a shop, or simply enjoying the quiet, this serene acreage is ready to welcome you home!

### **Essential Information**

MLS® # E4444991 Price \$499,999

Bedrooms 3

Bathrooms 1.00

Full Baths 1

Square Footage 1,255

Acres 14.78

Year Built 1985

### **Exterior**

Exterior Wood

Exterior Features Private Setting, See Remarks

Construction Wood

Foundation Concrete Perimeter