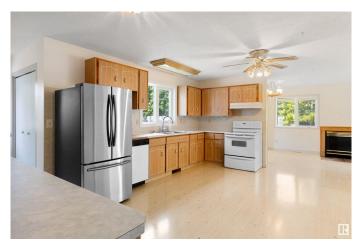

# \$499,999

3 Bedroom, 1.00 Bathroom, 1,255 sqft Rural on 14.78 Acres

None, Rural Strathcona County, AB

Welcome to your private retreat in beautiful Strathcona County! Nestled on just under 15 acres, this charming 3-bedroom bungalow offers perfect peaceful country living. The home features an open-concept layout, ideal for both relaxing and entertaining, with large windows that fill the space with natural light and frame views of the surrounding trees. With one well-appointed bathroom, and plenty of room to grow with an undeveloped basement. This property is perfect for those seeking privacy, space, and potential. Whether you dream of hobby farming, building a shop, or simply enjoying the quiet, this serene acreage is ready to welcome you home!

## Interior

Heating Forced Air-1, Natural Gas

Fireplace Yes

Stories 1

Has Basement Yes

Basement Full, Unfinished