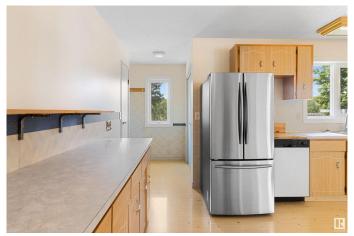

# \$499,999

3 Bedroom, 1.00 Bathroom, 1,255 sqft Rural on 14.78 Acres

None, Rural Strathcona County, AB

Welcome to your private retreat in beautiful Strathcona County! Nestled on just under 15 acres, this charming 3-bedroom bungalow offers perfect peaceful country living. The home features an open-concept layout, ideal for both relaxing and entertaining, with large windows that fill the space with natural light and frame views of the surrounding trees. With one well-appointed bathroom, and plenty of room to grow with an undeveloped basement. This property is perfect for those seeking privacy, space, and potential. Whether you dream of hobby farming, building a shop, or simply enjoying the quiet, this serene acreage is ready to welcome you home!

## Interior

Heating Forced Air-1, Natural Gas

Fireplace Yes

Stories 1

Has Basement Yes

Basement Full, Unfinished