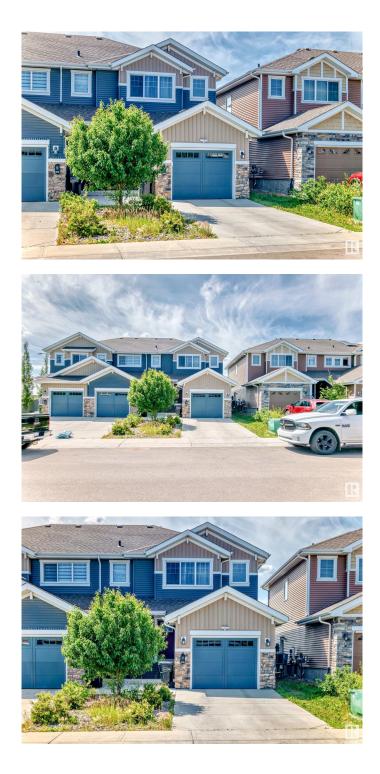

### \$490,000

4 Bedroom, 3.50 Bathroom, 1,462 sqft Single Family on 0.00 Acres

Ebbers, Edmonton, NL

Welcome to this stunning END UNIT Residential Attached w/ A LEGAL SUITE and an attached single garage in EBBERS! This exquisite 4-bedroom, 3.5-bathroom property combines modern elegance w/ practical functionality, perfect for families and investors alike. The main floor features an open-concept living area, perfect for relaxing and entertaining. The beautiful kitchen boasts quartz countertops and a spacious island, w/ a pantry and stainless appliances, ideal for food preparation and socializing. Upstairs, you'll find a master bedroom with a 4-piece in-suite + two generously-sized bedrooms sharing a common bathroom and convenient laundry facilities. A fully legal suite with OWN SEPARATE ENTRANCE provides a fantastic opportunity for rental income or private guest accommodations. Outside, a fully fenced and landscaped yard and a deck offer a perfect spot for relaxation or summer BBQ. Located in a friendly neighbourhood, Close to TRAILS, LRT AND AMENITIES and with easy access to the Henday.