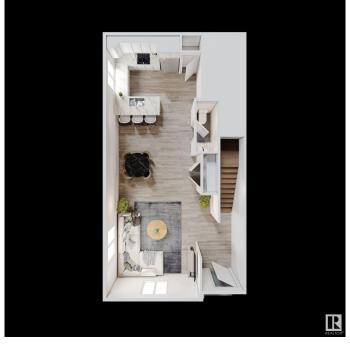

#### \$2,200

3 Bedroom, 2.50 Bathroom, 1,299 sqft Rental on 0.00 Acres

Queen Mary Park, Edmonton, AB

2 units Available July 1 | \$2,200/month This generous 1,300 sq ft residence offers 3 bedrooms in the desirable Queen Mary Park neighborhood. The property includes garage parking for convenient vehicle storage and protection. Interior Amenities: Expansive 1,300 sq ft floor plan 3 comfortable bedrooms Contemporary full kitchen with stainless steel appliances (refrigerator, dishwasher, microwave) In-suite laundry facilities Ample storage space Modern fixtures and finishes throughout Situated in a quiet, family-oriented community Convenient walking distance to: Unity Square Kingsway Mall Royal Alexandra Hospital MacEwan University NAIT Rogers Place Excellent transit connections Easy access to major arterial roads Additional Information Garage parking included On-site property management Pet-friendly with additional deposit Non-smoking property Tenant Requirements Employment Credit check 1 mo. security deposit

### **Essential Information**

MLS® # E4444922

Price \$2,200

Bedrooms 3

Bathrooms 2.50

Full Baths 2 Half Baths 1

Square Footage 1,299

Acres 0.00 Year Built 2025