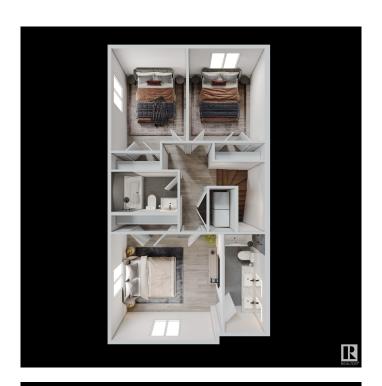

#### \$2,200

3 Bedroom, 2.50 Bathroom, 1,299 sqft Rental on 0.00 Acres

Queen Mary Park, Edmonton, AB

2 units Available July 1 | \$2,200/month This generous 1,300 sq ft residence offers 3 bedrooms in the desirable Queen Mary Park neighborhood. The property includes garage parking for convenient vehicle storage and protection. Interior Amenities: Expansive 1,300 sq ft floor plan 3 comfortable bedrooms Contemporary full kitchen with stainless steel appliances (refrigerator, dishwasher, microwave) In-suite laundry facilities Ample storage space Modern fixtures and finishes throughout Situated in a quiet, family-oriented community Convenient walking distance to: Unity Square Kingsway Mall Royal Alexandra Hospital MacEwan University NAIT Rogers Place Excellent transit connections Easy access to major arterial roads Additional Information Garage parking included On-site property management Pet-friendly with additional deposit Non-smoking property Tenant Requirements Employment Credit check 1 mo. security deposit

### **Essential Information**

MLS® # E4444922

Price \$2,200

Bedrooms 3

Bathrooms 2.50

Full Baths 2 Half Baths 1

Square Footage 1,299

Acres 0.00 Year Built 2025