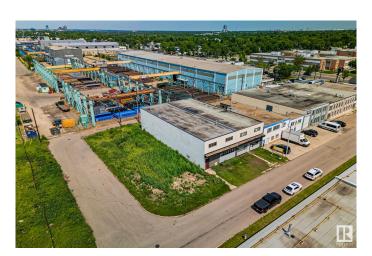

## \$1,250,000

0 Bedroom, 0.00 Bathroom, Industrial on 0.00 Acres

CPR Irvine, Edmonton, AB

BEST FIND this year. Private, unassuming, secure, free-standing, (not a condo) clean building. Just listed. Unusually good CENTRAL location, 1/2 block west of 99 St. Overbuilt concrete block, 13,000 square foot 2 story building. You will appreciate this design flexibility, as You settle into Your new location. Configuring this voluminous space to Your usage is inexpensive, IF You change anything. Extensive office space developed on 2nd floor. Grade level north access loading doors. To be purchased with the lot (e4445287) contiguous to the west, \$150,000. Total of 3 Lots 35mX39.6m=1386m2 or almost 15,000 sq ft. zoned IM. Previous usage for decades was clean furniture manufacturing. There are no major costs to surprise You here. There are multiple forced air furnaces and ducting for materials safety & staff comfort. Upgraded electrical services, many washrooms, etc!

Built in 1963

#### **Essential Information**

MLS® # E4444916 Price \$1,250,000

Bathrooms 0.00 Acres 0.00 Year Built 1963

Type Industrial

Status Active

# **Community Information**

Address 9938 70 Avenue

Area Edmonton
Subdivision CPR Irvine
City Edmonton
County ALBERTA

Province AB

Postal Code T6E 0V7

### **Exterior**

Exterior Block
Construction Block