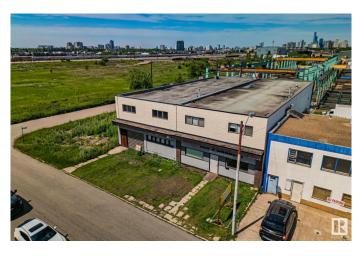

## \$1,250,000

0 Bedroom, 0.00 Bathroom, Industrial on 0.00 Acres

CPR Irvine, Edmonton, AB

BEST FIND this year. Private, unassuming, secure, free-standing, (not a condo) clean building. Just listed. Unusually good CENTRAL location, 1/2 block west of 99 St. Overbuilt concrete block, 13,000 square foot 2 story building. You will appreciate this design flexibility, as You settle into Your new location. Configuring this voluminous space to Your usage is inexpensive, IF You change anything. Extensive office space developed on 2nd floor. Grade level north access loading doors. To be purchased with the lot (e4445287) contiguous to the west, \$150,000. Total of 3 Lots 35mX39.6m=1386m2 or almost 15,000 sq ft. zoned IM. Previous usage for decades was clean furniture manufacturing. There are no major costs to surprise You here. There are multiple forced air furnaces and ducting for materials safety & staff comfort. Upgraded electrical services, many washrooms, etc!

Built in 1963

#### **Essential Information**

MLS® # E4444916 Price \$1,250,000

Bathrooms 0.00 Acres 0.00 Year Built 1963

Type Industrial

Status Active

# **Community Information**

Address 9938 70 Avenue

Area Edmonton
Subdivision CPR Irvine
City Edmonton
County ALBERTA

Province AB

Postal Code T6E 0V7

### **Exterior**

Exterior Block
Construction Block