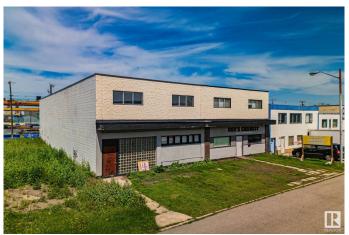

## \$1,250,000

0 Bedroom, 0.00 Bathroom, Industrial on 0.00 Acres

CPR Irvine, Edmonton, AB

BEST FIND this year. Private, unassuming, secure, free-standing, (not a condo) clean building. Just listed. Unusually good CENTRAL location, 1/2 block west of 99 St. Overbuilt concrete block, 13,000 square foot 2 story building. You will appreciate this design flexibility, as You settle into Your new location. Configuring this voluminous space to Your usage is inexpensive, IF You change anything. Extensive office space developed on 2nd floor. Grade level north access loading doors. To be purchased with the lot (e4445287) contiguous to the west, \$150,000. Total of 3 Lots 35mX39.6m=1386m2 or almost 15,000 sq ft. zoned IM. Previous usage for decades was clean furniture manufacturing. There are no major costs to surprise You here. There are multiple forced air furnaces and ducting for materials safety & staff comfort. Upgraded electrical services, many washrooms, etc!

Built in 1963

#### **Essential Information**

MLS® # E4444916 Price \$1,250,000

Bathrooms 0.00 Acres 0.00 Year Built 1963

Type Industrial

Status Active

# **Community Information**

Address 9938 70 Avenue

Area Edmonton
Subdivision CPR Irvine
City Edmonton
County ALBERTA

Province AB

Postal Code T6E 0V7

### **Exterior**

Exterior Block
Construction Block