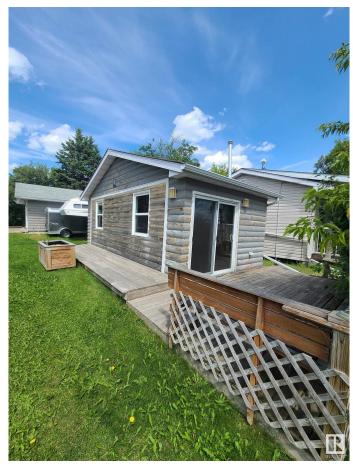

### \$525,000

0 Bedroom, 0.00 Bathroom, Rural on 0.00 Acres

Rizzie Beach, Rural Parkland County, AB

Exceptional Lakefront Opportunity at Rizzie Beach. Your lakefront dream begins with this rare find just steps from the Wabamun Sailing Club. This spacious 50' x 150' level lot sits right on the water's edgeâ€"an ideal spot to build a family retreat that will be enjoyed for years to come. Only 12 minutes from the Town of Wabamun and 45 minutes from Edmonton, it's the perfect balance of peaceful escape and convenience. Zoned RS Residential. Utilities (well and electricity) will need to be added. Property includes a newer double garage and a cozy bunkhouse with a deckâ€"perfect for weekend getaways while you plan your build.