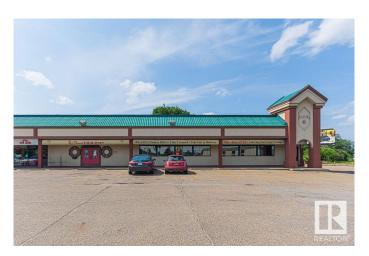

# \$250,000 - 7500 82 Avenue, Edmonton

MLS® #E4444892

## \$250,000

0 Bedroom, 0.00 Bathroom, Business on 0.00 Acres

Idylwylde, Edmonton, AB

This well established restaurant has been operating at this location for the past 50 years with the sellers now retiring. With an occupancy permit allowing up to 220 people, the dining and lounge have been utilized effectively. The design & decor of the interior provides a comfortable relaxed setting. Extra large kitchen, comes equipped with freezers, coolers, industrial hood fan, etc. The asset Sales includes all fixtures. Located at the corner of 75 St and 82 Ave makes it an excellent location with tons of parking. This is a well priced business opportunity.