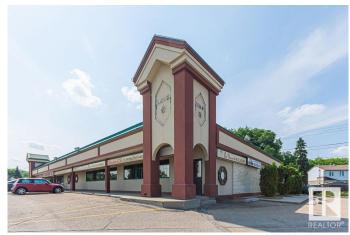

# \$250,000 - 7500 82 Avenue, Edmonton

MLS® #E4444892

## \$250,000

0 Bedroom, 0.00 Bathroom, Business on 0.00 Acres

Idylwylde, Edmonton, AB

This well established restaurant has been operating at this location for the past 50 years with the sellers now retiring. With an occupancy permit allowing up to 220 people, the dining and lounge have been utilized effectively. The design & decor of the interior provides a comfortable relaxed setting. Extra large kitchen, comes equipped with freezers, coolers, industrial hood fan, etc. The asset Sales includes all fixtures. Located at the corner of 75 St and 82 Ave makes it an excellent location with tons of parking. This is a well priced business opportunity.