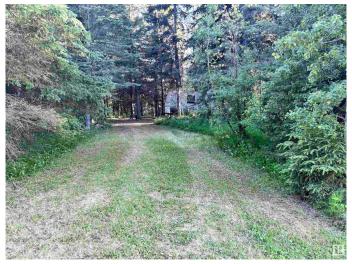

## \$73,900

0 Bedroom, 0.00 Bathroom, Rural on 0.59 Acres

Mystic Meadow Estate, Rural Athabasca County, AB

If you are tired of fighting for a recreation spot this summer, set up your roots in Mystic Meadows! This TURNKEY 0.589 acre property is ready for new owners to move in quickly and start making some new family memories. The lot has been carefully carved out to maintain as many of the signature spruce trees that you see in the area, creating a cozy area to enjoy with lots of shade on those hot days. What's all included? First, a 32' Jayflight KS-TT trailer that has been carefully cared for over the years - even covered every winter to protect it from the snow. In addition, there are three storage sheds, one shed converted to a bath house, and a portable portapotty too. Power is already installed and on site. Mystic Meadows is a country residential subdivision on the south end of Athabasca County, with a full time groundskeeper who keeps the subdivision in tip top shape. There is a playground, community BBQ house, a 9 hole pitch and putt and lots of common land to explore and enjoy.

#### **Exterior**

Exterior Features Backs Onto Park/Trees, Flat Site, Level Land, Low Maintenance

Landscape, Not Fenced, Recreation Use, Treed Lot