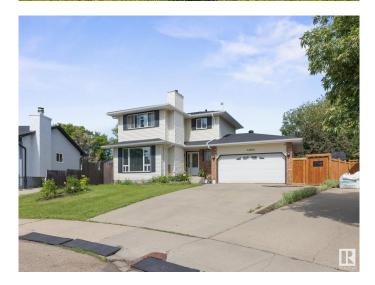

#### \$449,900

4 Bedroom, 1.50 Bathroom, 1,239 sqft Single Family on 0.00 Acres

Fraser, Edmonton, AB

ENJOY summer to the fullest in your new home with its 11,500 sq ft (1/4 acre) lot in the city! There is SO MUCH ROOM for the kids to run and play in the fully fenced yard with garden space, a 2 tiered deck, large shed, pond… The home has been lovingly cared for and has space for everyone, living room with cozy wood burning fireplace, dining area, an updated kitchen, new appliances and counters and updated half bath on the main floor. Upstairs are 3 great sized bedrooms and an updated bathroom! The fully finished basement has the 4th bedroom, rec room, laundry and utility area! The garage is heated, upgrades: roof 2013, windows, H/E furnace and A/C 2018, water tank and deck 2020, evestrough, sofits and fascia 2022! Extremely quiet location but so close to river valley trails, amenities, schools and shopping!

| Acres      | 0.00                   |
|------------|------------------------|
| Year Built | 1980                   |
| Туре       | Single Family          |
| Sub-Type   | Detached Single Family |
| Style      | 2 Storey               |
| Status     | Active                 |

## Exterior

| Exterior          | Wood, Vinyl                                                |
|-------------------|------------------------------------------------------------|
| Exterior Features | Fenced, Flat Site, Landscaped, No Back Lane, Park/Reserve, |
|                   | Playground Nearby, Schools, Shopping Nearby                |
| Roof              | Asphalt Shingles                                           |
| Construction      | Wood, Vinyl                                                |
| Foundation        | Concrete Perimeter                                         |