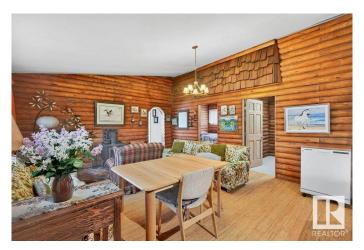

#### \$250,000

1 Bedroom, 1.00 Bathroom, 934 sqft Rural on 0.20 Acres

Sandy Beach, Rural Lac Ste. Anne County, AB

Welcome to this charming lakeside retreat on the serene shores of Sandy Beach. This delightful home offers the perfect blend of comfort and tranquility, with numerous recent upgrades including a new roof and pressure pump (2023), as well as eaves and soffits (2018). Inside, you'll find bamboo and hardwood flooring, a versatile flex roomâ€"previously used as a second bedroomâ€"adding extra functionality to the layout, and a wood-burning fireplace/heater that brings warmth and coziness to those relaxing nights by the fire. Start your day with coffee while listening to nature surrounded by mature trees. In the evening unwind as you roast marshmallows over the fire pit watching the sunset over the water. This property truly gives you the outdoor Alberta lifestyle.

#### Interior

Heating Forced Air-1, Natural Gas

Fireplace Yes Stories 1

Has Basement Yes

Basement None, No Basement