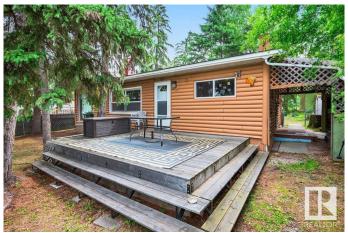

#### \$250,000

1 Bedroom, 1.00 Bathroom, 934 sqft Rural on 0.20 Acres

Sandy Beach, Rural Lac Ste. Anne County, AB

Welcome to this charming lakeside retreat on the serene shores of Sandy Beach. This delightful home offers the perfect blend of comfort and tranquility, with numerous recent upgrades including a new roof and pressure pump (2023), as well as eaves and soffits (2018). Inside, you'll find bamboo and hardwood flooring, a versatile flex roomâ€"previously used as a second bedroomâ€"adding extra functionality to the layout, and a wood-burning fireplace/heater that brings warmth and coziness to those relaxing nights by the fire. Start your day with coffee while listening to nature surrounded by mature trees. In the evening unwind as you roast marshmallows over the fire pit watching the sunset over the water. This property truly gives you the outdoor Alberta lifestyle.

#### **Amenities**

Features Off Street Parking, Crawl Space, Deck, Fire Pit, Vinyl Windows