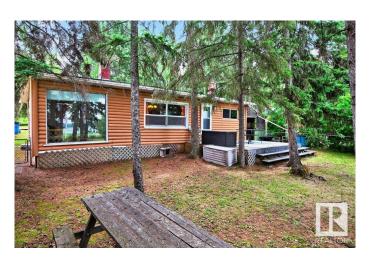

#### \$250,000

1 Bedroom, 1.00 Bathroom, 934 sqft Rural on 0.20 Acres

Sandy Beach, Rural Lac Ste. Anne County, AB

Welcome to this charming lakeside retreat on the serene shores of Sandy Beach. This delightful home offers the perfect blend of comfort and tranquility, with numerous recent upgrades including a new roof and pressure pump (2023), as well as eaves and soffits (2018). Inside, you'll find bamboo and hardwood flooring, a versatile flex roomâ€"previously used as a second bedroomâ€"adding extra functionality to the layout, and a wood-burning fireplace/heater that brings warmth and coziness to those relaxing nights by the fire. Start your day with coffee while listening to nature surrounded by mature trees. In the evening unwind as you roast marshmallows over the fire pit watching the sunset over the water. This property truly gives you the outdoor Alberta lifestyle.

#### **Amenities**

Features Off Street Parking, Crawl Space, Deck, Fire Pit, Vinyl Windows

#### **Exterior**

Exterior Wood

Exterior Features Backs Onto Lake, Fenced, Lake View, Playground Nearby, Private

Setting, Waterfront Property

Construction Wood Foundation Block