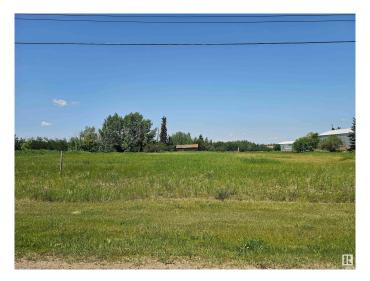

#### \$169,649

0 Bedroom, 0.00 Bathroom, Rural on 12.90 Acres

None, Rural Beaver County, AB

Discover the perfect canvas for your dream home or hobby farm on this 12.9-acre parcel in Tofield. This flat, open land offers easy access and plenty of space for building, gardening, or small-scale agriculture. With minimal tree cover, site prep is straightforwardâ€"ideal for those looking for a rural lifestyle with room to grow. Enjoy the peace and quiet of country living while still being close to town amenities. A great opportunity for developers, investors, or anyone seeking wide-open space in a convenient location!

## **Exterior**

Exterior Features Flat Site