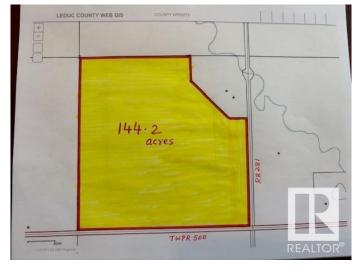

# \$1,116,000 - Nw Corner Of Rr 281 & Twpr 500, Rural Leduc County

MLS® #E4444724

## \$1,116,000

0 Bedroom, 0.00 Bathroom, Rural on 144.20 Acres

None, Rural Leduc County, AB

Amazing opportunity to own this excellent parcel of very good farm land, 144.2 acres, more or less. Located on NW corner of RR 281 & TWP Rd 500 in Leduc County. Almost all of the lands are useable farmland. Property is rented for farming that generates \$14,500 per year. Do not miss this rare farmland at this price. Easy access from Leduc, Devon, Calmar by Hwy 39 & Hwy 60 and Hwy 19 from Edmonton.