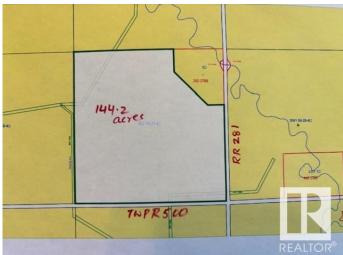

# \$1,116,000 - Nw Corner Of Rr 281 & Twpr 500, Rural Leduc County

MLS® #E4444724

## \$1,116,000

0 Bedroom, 0.00 Bathroom, Rural on 144.20 Acres

None, Rural Leduc County, AB

Amazing opportunity to own this excellent parcel of very good farm land, 144.2 acres, more or less. Located on NW corner of RR 281 & TWP Rd 500 in Leduc County. Almost all of the lands are useable farmland. Property is rented for farming that generates \$14,500 per year. Do not miss this rare farmland at this price. Easy access from Leduc, Devon, Calmar by Hwy 39 & Hwy 60 and Hwy 19 from Edmonton.