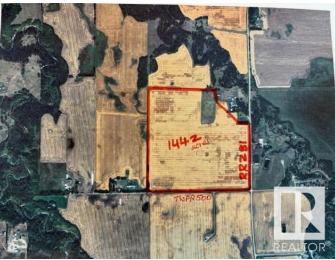

# \$1,116,000 - Nw Corner Of Rr 281 & Twpr 500, Rural Leduc County

MLS® #E4444724

## \$1,116,000

0 Bedroom, 0.00 Bathroom, Rural on 144.20 Acres

None, Rural Leduc County, AB

Amazing opportunity to own this excellent parcel of very good farm land, 144.2 acres, more or less. Located on NW corner of RR 281 & TWP Rd 500 in Leduc County. Almost all of the lands are useable farmland. Property is rented for farming that generates \$14,500 per year. Do not miss this rare farmland at this price. Easy access from Leduc, Devon, Calmar by Hwy 39 & Hwy 60 and Hwy 19 from Edmonton.