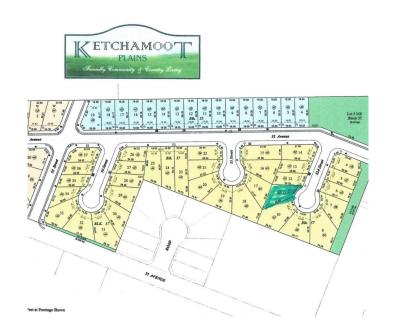

# \$49,875 - 5417 52b Street, Tofield

MLS® #E4444723

## \$49,875

0 Bedroom, 0.00 Bathroom, Single Family on 0.00 Acres

Tofield, Tofield, AB

7312 sq/ft, fully serviced lot with a huge 52ft pocket width. Residential Tax Incentive associated with this lot. A must see !!!