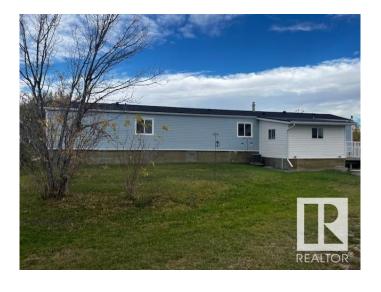

### \$199,950

3 Bedroom, 2.00 Bathroom, 1,216 sqft Rural on 3.01 Acres

Brookwood Estate, Rural Minburn County, AB

IMMEDIATE POSSESSION!!! Charming Mobile Home on 3 Acres in Brookwood Estates. Discover your perfect retreat with this spacious 1,216 sq. ft. mobile home featuring 3 bedrooms and 2 full bathrooms. The open kitchen/dining/living area create a warm and inviting atmosphere, perfect for family gatherings. Enjoy the added space of a large mudroom and a bright 3-season sunroom, ideal for relaxing year-round. The property also includes a 30x50 shop with 16' ceiling, concrete floor, power, and a 10x12 coolerâ€"perfect for any hobby or business. Additionally, there's a 12x24 single detached garage with concrete flooring and power, along with several more outbuildings for extra storage or projects. Located just a short drive from Vegreville, you'll have easy access to shopping, schools, and all other amenities. This property offers the perfect blend of rural tranquility and convenience. Don't miss your chance to make it your own! IMMEDIATE POSSESSION!!!