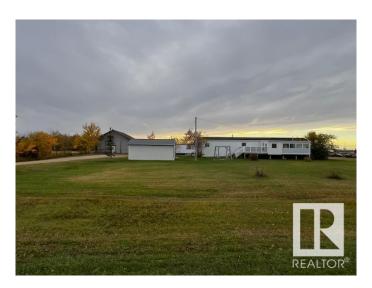

### \$199,950

3 Bedroom, 2.00 Bathroom, 1,216 sqft Rural on 3.01 Acres

Brookwood Estate, Rural Minburn County, AB

IMMEDIATE POSSESSION!!! Charming Mobile Home on 3 Acres in Brookwood Estates. Discover your perfect retreat with this spacious 1,216 sq. ft. mobile home featuring 3 bedrooms and 2 full bathrooms. The open kitchen/dining/living area create a warm and inviting atmosphere, perfect for family gatherings. Enjoy the added space of a large mudroom and a bright 3-season sunroom, ideal for relaxing year-round. The property also includes a 30x50 shop with 16' ceiling, concrete floor, power, and a 10x12 coolerâ€"perfect for any hobby or business. Additionally, there's a 12x24 single detached garage with concrete flooring and power, along with several more outbuildings for extra storage or projects. Located just a short drive from Vegreville, you'll have easy access to shopping, schools, and all other amenities. This property offers the perfect blend of rural tranquility and convenience. Don't miss your chance to make it your own! IMMEDIATE POSSESSION!!!