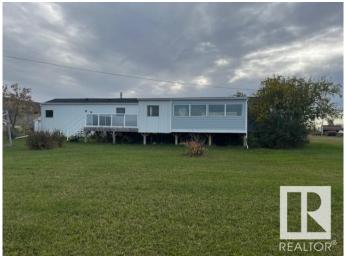

### \$199,950

3 Bedroom, 2.00 Bathroom, 1,216 sqft Rural on 3.01 Acres

Brookwood Estate, Rural Minburn County, AB

IMMEDIATE POSSESSION!!! Charming Mobile Home on 3 Acres in Brookwood Estates. Discover your perfect retreat with this spacious 1,216 sq. ft. mobile home featuring 3 bedrooms and 2 full bathrooms. The open kitchen/dining/living area create a warm and inviting atmosphere, perfect for family gatherings. Enjoy the added space of a large mudroom and a bright 3-season sunroom, ideal for relaxing year-round. The property also includes a 30x50 shop with 16' ceiling, concrete floor, power, and a 10x12 coolerâ€"perfect for any hobby or business. Additionally, there's a 12x24 single detached garage with concrete flooring and power, along with several more outbuildings for extra storage or projects. Located just a short drive from Vegreville, you'll have easy access to shopping, schools, and all other amenities. This property offers the perfect blend of rural tranquility and convenience. Don't miss your chance to make it your own! IMMEDIATE POSSESSION!!!