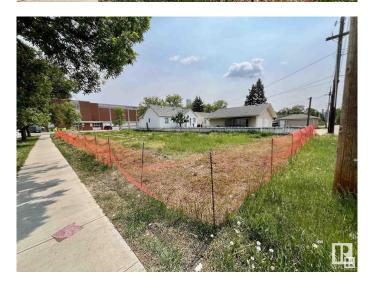

#### \$524,999

0 Bedroom, 0.00 Bathroom, Land Commercial on 0.00 Acres

Queen Mary Park, Edmonton, AB

A rare opportunity to acquire a high-exposure 50x150 corner commercial lot in Edmonton with significant development already underway. This project comes with full architectural and structural drawings, and although the previous development permit has expired, it was fully approved by the City of Edmonton. The original structure has been demolished, and footings are already poured, saving time and cost. The approved plans include a 4-storey mixed-use building featuring a daycare on the main floor, 5 self-contained residential units above, each with its own mechanical system, and a rooftop playgroundâ€"an ideal setup for long-term cash flow. Perfect for investors or developers ready to take over and complete a revenue-generating asset in a growing area.