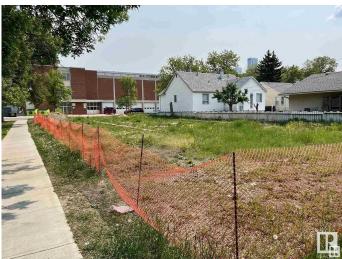

#### \$524,999

0 Bedroom, 0.00 Bathroom, Land Commercial on 0.00 Acres

Queen Mary Park, Edmonton, AB

A rare opportunity to acquire a high-exposure 50x150 corner commercial lot in Edmonton with significant development already underway. This project comes with full architectural and structural drawings, and although the previous development permit has expired, it was fully approved by the City of Edmonton. The original structure has been demolished, and footings are already poured, saving time and cost. The approved plans include a 4-storey mixed-use building featuring a daycare on the main floor, 5 self-contained residential units above, each with its own mechanical system, and a rooftop playgroundâ€"an ideal setup for long-term cash flow. Perfect for investors or developers ready to take over and complete a revenue-generating asset in a growing area.