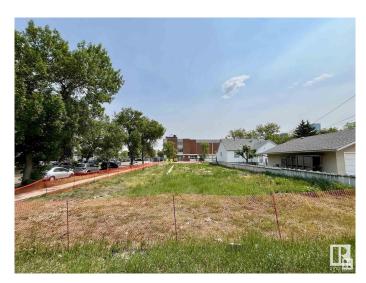

#### \$524,999

0 Bedroom, 0.00 Bathroom, Land Commercial on 0.00 Acres

Queen Mary Park, Edmonton, AB

A rare opportunity to acquire a high-exposure 50x150 corner commercial lot in Edmonton with significant development already underway. This project comes with full architectural and structural drawings, and although the previous development permit has expired, it was fully approved by the City of Edmonton. The original structure has been demolished, and footings are already poured, saving time and cost. The approved plans include a 4-storey mixed-use building featuring a daycare on the main floor, 5 self-contained residential units above, each with its own mechanical system, and a rooftop playgroundâ€"an ideal setup for long-term cash flow. Perfect for investors or developers ready to take over and complete a revenue-generating asset in a growing area.