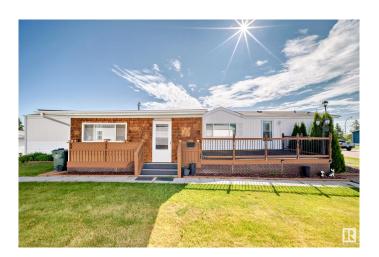

# \$189,999 - 27 3400 48 Street, Stony Plain

MLS® #E4444582

### \$189.999

2 Bedroom, 2.00 Bathroom, 1,433 sqft Land Lease Community on 0.00 Acres

Meridian Meadows, Stony Plain, AB

Fantastic opportunity to own in a beautifully maintained 45+ community with low lease fees! This home is tucked away in a quiet cul-de-sac, backing onto green space, and offers easy access to amenities and commuter roads. Enjoy over 1,400 sq ft of updated living space with brand new counter tops, vinyl plank flooring and fresh paint throughout. The open concept layout features vaulted ceilings, a cozy gas fireplace, and a bright, spacious living room. With 2 bedrooms, 2 full bathrooms, and a den with glass doors (perfect as a flex space or third bedroom), there's room to relax and entertain. The primary suite includes his-and-hers closets and a 4-piece ensuite with a large soaker tub. The oversized sunroom opens to a massive deck! Bonus: central A/C and a new hot water tank!