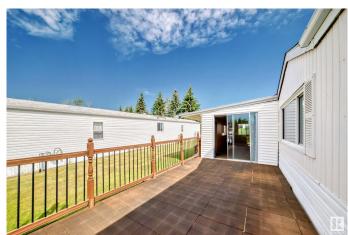

### \$189.999

2 Bedroom, 2.00 Bathroom, 1,433 sqft Land Lease Community on 0.00 Acres

Meridian Meadows, Stony Plain, AB

Fantastic opportunity to own in a beautifully maintained 45+ community with low lease fees! This home is tucked away in a quiet cul-de-sac, backing onto green space, and offers easy access to amenities and commuter roads. Enjoy over 1,400 sq ft of updated living space with brand new counter tops, vinyl plank flooring and fresh paint throughout. The open concept layout features vaulted ceilings, a cozy gas fireplace, and a bright, spacious living room. With 2 bedrooms, 2 full bathrooms, and a den with glass doors (perfect as a flex space or third bedroom), there's room to relax and entertain. The primary suite includes his-and-hers closets and a 4-piece ensuite with a large soaker tub. The oversized sunroom opens to a massive deck! Bonus: central A/C and a new hot water tank!