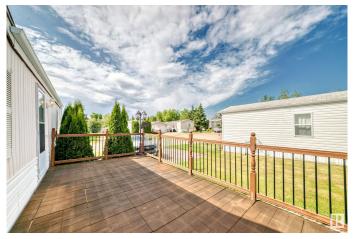

### \$189.999

2 Bedroom, 2.00 Bathroom, 1,433 sqft Land Lease Community on 0.00 Acres

Meridian Meadows, Stony Plain, AB

Fantastic opportunity to own in a beautifully maintained 45+ community with low lease fees! This home is tucked away in a quiet cul-de-sac, backing onto green space, and offers easy access to amenities and commuter roads. Enjoy over 1,400 sq ft of updated living space with brand new counter tops, vinyl plank flooring and fresh paint throughout. The open concept layout features vaulted ceilings, a cozy gas fireplace, and a bright, spacious living room. With 2 bedrooms, 2 full bathrooms, and a den with glass doors (perfect as a flex space or third bedroom), there's room to relax and entertain. The primary suite includes his-and-hers closets and a 4-piece ensuite with a large soaker tub. The oversized sunroom opens to a massive deck! Bonus: central A/C and a new hot water tank!