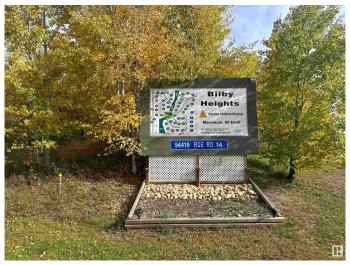

# \$115,000

0 Bedroom, 0.00 Bathroom, Rural on 2.01 Acres

Bilby Heights, Rural Lac Ste. Anne County, AB

Don't settle for a home that is just nice. Build the home of your dreams! This vacant lot in Bilby Heights offers more than 2 acres of land with plenty of trees. Bilby Heights is located 25 minutes West of St. Albert near Onoway. The Bilby Natural Area with 4 km of multi-use trails and Matchayaw (Devil's) Lake are both walking distance from the "front door". Perfect for the outdoor enthusiasts.

## **Community Information**

Address 54419 Rge Road 14

Area Rural Lac Ste. Anne County

Subdivision Bilby Heights

City Rural Lac Ste. Anne County

County ALBERTA

Province AB

Postal Code T0E 0J0