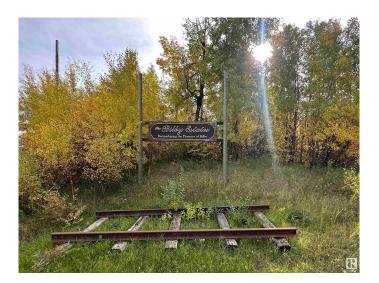

# \$115,000

0 Bedroom, 0.00 Bathroom, Rural on 2.01 Acres

Bilby Heights, Rural Lac Ste. Anne County, AB

Don't settle for a home that is just nice. Build the home of your dreams! This vacant lot in Bilby Heights offers more than 2 acres of land with plenty of trees. Bilby Heights is located 25 minutes West of St. Albert near Onoway. The Bilby Natural Area with 4 km of multi-use trails and Matchayaw (Devil's) Lake are both walking distance from the "front door". Perfect for the outdoor enthusiasts.

## **Community Information**

Address 54419 Rge Road 14

Area Rural Lac Ste. Anne County

Subdivision Bilby Heights

City Rural Lac Ste. Anne County

County ALBERTA

Province AB

Postal Code T0E 0J0