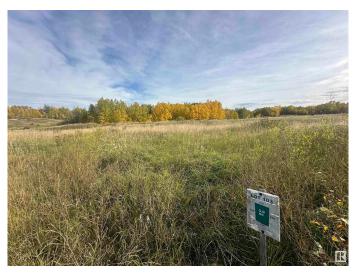

# \$115,000

0 Bedroom, 0.00 Bathroom, Rural on 2.01 Acres

Bilby Heights, Rural Lac Ste. Anne County, AB

Don't settle for a home that is just nice. Build the home of your dreams! This vacant lot in Bilby Heights offers more than 2 acres of land with plenty of trees. Bilby Heights is located 25 minutes West of St. Albert near Onoway. The Bilby Natural Area with 4 km of multi-use trails and Matchayaw (Devil's) Lake are both walking distance from the "front door". Perfect for the outdoor enthusiasts.

### **Exterior**

Exterior Features Cul-De-Sac, Park/Reserve, Sloping Lot, Treed Lot