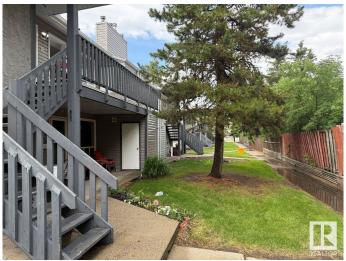

#### \$192,500

2 Bedroom, 1.00 Bathroom, 947 sqft Condo / Townhouse on 0.00 Acres

Crawford Plains, Edmonton, AB

Location, Location, Location! Welcome to this breathtaking 2 bedroom end unit located in the highly sought after neighbourhood of Crawford Plains. From the second you walk into this 100% CUSTOM RENOVATED CONDO you will see the elegance and custom finishings throughout. NEW FLOORING, BASEBOARDS, CUSTOM EXOTIC TILE surround fireplace, CUSTOM white gloss soft close kitchen cabinets and draws, BRAND NEW stainless steel appliances, WHITE QUARTZ countertops and BLACK QUARTZ backsplash, mirrors, closet doors, custom lighting, zebra blinds, faucets, doors & hardware throughout. The bathroom has a touch LED mirror, the tub/shower has custom tile surround plus you have ensuite laundry. You also have an extra storage room right outside your front door. This is a must see and it has it all just move in and enjoy pure elegance!

### Amenities

| Amenities      | Deck, Parking-Visitor, Storage-In-Suite |
|----------------|-----------------------------------------|
| Parking Spaces | 1                                       |
| Parking        | Stall                                   |