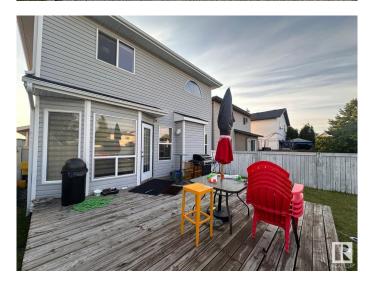

### \$2,700

4 Bedroom, 2.50 Bathroom, 1,369 sqft Rental on 0.00 Acres

Wild Rose, Edmonton, AB

Welcome to this charming 2-storey detached single-family home in the heart of Wild Rose! Featuring 4 spacious bedrooms and 2.5 bathrooms, this well-maintained home offers comfort, space, and functionality for growing families. The bright and inviting main floor includes a generous living area, dining space, and a functional kitchen perfect for entertaining. Enjoy the convenience of a double attached garage and a private backyard ideal for summer gatherings. Located in a family-friendly neighborhood with easy access to Whitemud Drive and Anthony Henday. Close to schools, shopping at RioCan Meadows, Mill Creek Ravine trails, parks, playgrounds, and the Meadows Community Recreation Centre. Small and trained pets are allowed. A perfect opportunity to settle in one of Edmonton's sought-after communities.