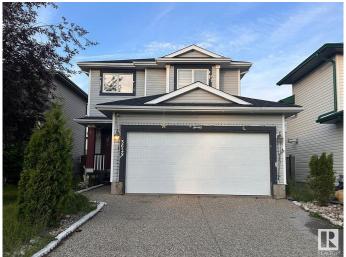

### \$2,700

4 Bedroom, 2.50 Bathroom, 1,369 sqft Rental on 0.00 Acres

Wild Rose, Edmonton, AB

Welcome to this charming 2-storey detached single-family home in the heart of Wild Rose! Featuring 4 spacious bedrooms and 2.5 bathrooms, this well-maintained home offers comfort, space, and functionality for growing families. The bright and inviting main floor includes a generous living area, dining space, and a functional kitchen perfect for entertaining. Enjoy the convenience of a double attached garage and a private backyard ideal for summer gatherings. Located in a family-friendly neighborhood with easy access to Whitemud Drive and Anthony Henday. Close to schools, shopping at RioCan Meadows, Mill Creek Ravine trails, parks, playgrounds, and the Meadows Community Recreation Centre. Small and trained pets are allowed. A perfect opportunity to settle in one of Edmonton's sought-after communities.

## **Essential Information**

MLS® # E4444501

Price \$2,700

Bedrooms 4

Bathrooms 2.50

Full Baths 2

Half Baths 1

Square Footage 1,369

# **Community Information**

Address 3629 23 Street

Active

Area Edmonton
Subdivision Wild Rose
City Edmonton
County ALBERTA

Province AB

Postal Code T6T 1S1