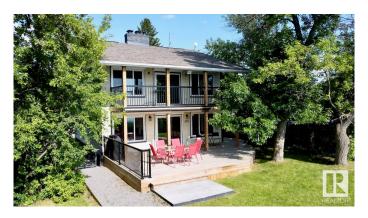

## \$1,285,000

4 Bedroom, 2.00 Bathroom, 1,808 sqft Rural on 0.38 Acres

Kapasiwin, Rural Parkland County, AB

Lakefront Living, Sunset Views, and a Home That Has It All! Indulge in the elegance of lakeside living with this exquisite 4 bedroom waterfront estate. Designed across two spacious levels, this home blends sophisticated style with relaxed comfort. Natural light pours in through oversized new windows, highlighting the open concept design and finishes. The gourmet kitchen and formal dining area set the stage for elevated entertaining, while dual living rooms offer refined spaces for both leisure and hosting. Outside, your private boathouse with a rooftop patio offers an exclusive retreat to enjoy panoramic lake views and unforgettable sunsets. With a double garage, wood shed and a beautiful yard, this is more than a home, it's a legacy property crafted for those who demand the exceptional. Don't just dream it live it!

### **Amenities**

Features Closet Organizers, Deck, Fire Pit, No Smoking Home

Interior

Heating Forced Air-1, Natural Gas

Stories 2

Has Basement Yes

Basement Full, Unfinished