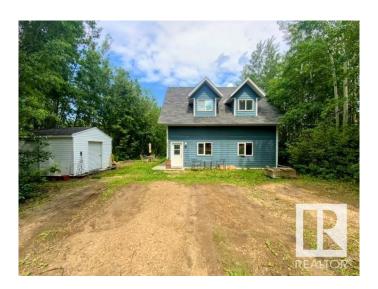

## \$359,900

2 Bedroom, 1.50 Bathroom, 1,518 sqft Rural on 0.99 Acres

Crystal Keys, Rural Wetaskiwin County, AB

Loving Lake Life! Located in Crystal Keys on a fully treed 1 acre lot, just minutes from the Village at Pigeon Lake (shopping, restaurants, hotel & spa) & lake access. Spacious main floor, open-concept living is perfect for family & entertaining with 10 ft ceilings, laminate flooring, a beautiful kitchen w/ large island & 2-pc guest bath. Upper loft is a great space with 2 bedrooms and the convenience of a 4-pc bath and laundry, plus a large sitting room. You will love the backyard which is a perfect space for entertaining on those summer days with a fire pit area, back deck, storage shed and lots of room for a garden, playground and even a swimming pool for the kids & pets. A Perfect property for year round living or a lake getaway!

## **Essential Information**

MLS® # E4444402 Price \$359,900

Bedrooms 2
Bathrooms 1.50
Full Baths 1

Half Baths 1

Square Footage 1,518

Acres 0.99
Year Built 2008
Type Rural

Sub-Type Detached Single Family

Style 1 and Half Storey