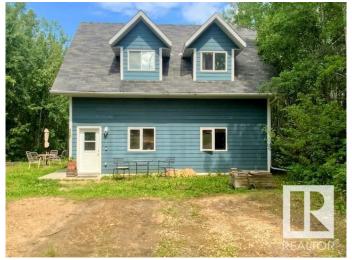

## \$359,900

2 Bedroom, 1.50 Bathroom, 1,518 sqft Rural on 0.99 Acres

Crystal Keys, Rural Wetaskiwin County, AB

Loving Lake Life! Located in Crystal Keys on a fully treed 1 acre lot, just minutes from the Village at Pigeon Lake (shopping, restaurants, hotel & spa) & lake access. Spacious main floor, open-concept living is perfect for family & entertaining with 10 ft ceilings, laminate flooring, a beautiful kitchen w/ large island & 2-pc guest bath. Upper loft is a great space with 2 bedrooms and the convenience of a 4-pc bath and laundry, plus a large sitting room. You will love the backyard which is a perfect space for entertaining on those summer days with a fire pit area, back deck, storage shed and lots of room for a garden, playground and even a swimming pool for the kids & pets. A Perfect property for year round living or a lake getaway!

## **Essential Information**

MLS® # E4444402 Price \$359,900

Bedrooms 2
Bathrooms 1.50
Full Baths 1

Half Baths 1

Square Footage 1,518

Acres 0.99
Year Built 2008
Type Rural

Sub-Type Detached Single Family

Style 1 and Half Storey

## **Exterior**

Exterior Wood

Exterior Features Boating, Cul-De-Sac, Golf Nearby, Landscaped, Recreation Use,

Schools, Shopping Nearby, Treed Lot

Construction Wood

Foundation Concrete Perimeter