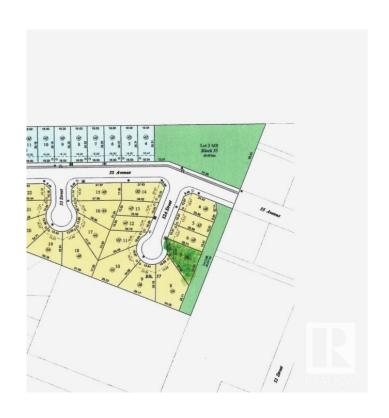

# \$49,900

0 Bedroom, 0.00 Bathroom, Single Family on 0.00 Acres

Tofield, Tofield, AB

Large 8414 sq/ft, pie-shaped lot in the town of Tofield! Fully serviced lot with a 58ft pocket width! Cul-de-sac location. Community distances for Tofield: Sherwood Park (50 km), Edmonton (67 km), YEG Airport (75 km), Fort Saskatchewan (74 km), and Camrose (50 km) A must see!!!