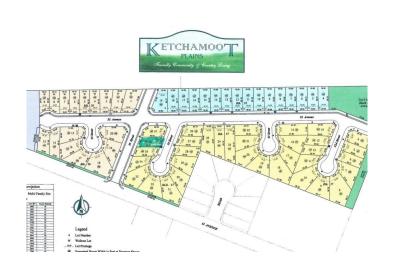

### \$40,740

0 Bedroom, 0.00 Bathroom, Single Family on 0.00 Acres

Tofield, Tofield, AB

Welcome to Ketchamoot Plains subdivision in the charming community of Tofield! 5498 sq/ft fully serviced lot with a 42ft pocket width. Residential Tax Incentive is associated with this lot. Several lots with similar size and price are also available.