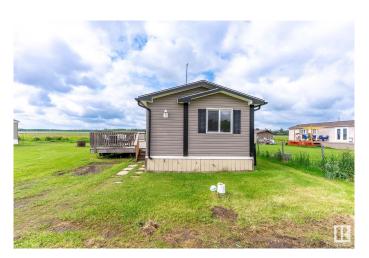

## \$240,000

3 Bedroom, 2.00 Bathroom, 1,207 sqft Rural on 0.50 Acres

Lac Ste Anne, Rural Lac Ste. Anne County, AB

Live at the lake! Manufactured home is located on 0.5 acres on Lac St. Anne. Enjoy paddle boarding, canoeing, motorboating in the summer and in the winter take in some ice fishing or enjoy the groomed snowmobile trails on and around the lake. Just a 5 min drive to Alberta Beach where you can take in the legendary Sno Mo days in February, or Polynesian days in the summer there is fun for all ages! This 1200 sf home has 3 beds and 2 baths with a dreamy ensuite with soaker tub! Open concept kitchen and living is functional for a family and with some love and personality it can be your dreamy lake house. The property comes with a C-can and fencing materials to build a chain link fence. Room to build a future garage too!

## **Amenities**

Features Deck, Exterior Walls- 2"x6", Vaulted Ceiling, Vinyl Windows

## **Exterior**

Exterior Modular

Exterior Features Boating, Flat Site, Not Fenced, Playground Nearby

Construction Modular Foundation Block