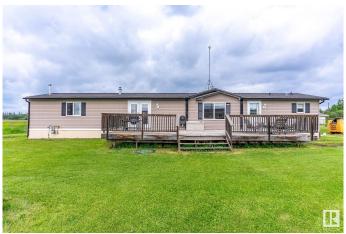

## \$240,000

3 Bedroom, 2.00 Bathroom, 1,207 sqft Rural on 0.50 Acres

Lac Ste Anne, Rural Lac Ste. Anne County, AB

Live at the lake! Manufactured home is located on 0.5 acres on Lac St. Anne. Enjoy paddle boarding, canoeing, motorboating in the summer and in the winter take in some ice fishing or enjoy the groomed snowmobile trails on and around the lake. Just a 5 min drive to Alberta Beach where you can take in the legendary Sno Mo days in February, or Polynesian days in the summer there is fun for all ages! This 1200 sf home has 3 beds and 2 baths with a dreamy ensuite with soaker tub! Open concept kitchen and living is functional for a family and with some love and personality it can be your dreamy lake house. The property comes with a C-can and fencing materials to build a chain link fence. Room to build a future garage too!

## **Amenities**

Features Deck, Exterior Walls- 2"x6", Vaulted Ceiling, Vinyl Windows

## **Exterior**

Exterior Modular

Exterior Features Boating, Flat Site, Not Fenced, Playground Nearby

Construction Modular Foundation Block