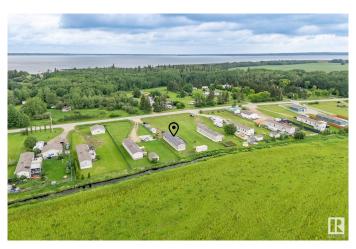

## \$240,000

3 Bedroom, 2.00 Bathroom, 1,207 sqft Rural on 0.50 Acres

Lac Ste Anne, Rural Lac Ste. Anne County, AB

Live at the lake! Manufactured home is located on 0.5 acres on Lac St. Anne. Enjoy paddle boarding, canoeing, motorboating in the summer and in the winter take in some ice fishing or enjoy the groomed snowmobile trails on and around the lake. Just a 5 min drive to Alberta Beach where you can take in the legendary Sno Mo days in February, or Polynesian days in the summer there is fun for all ages! This 1200 sf home has 3 beds and 2 baths with a dreamy ensuite with soaker tub! Open concept kitchen and living is functional for a family and with some love and personality it can be your dreamy lake house. The property comes with a C-can and fencing materials to build a chain link fence. Room to build a future garage too!

## **Community Information**

Address 149 3510 Ste. Anne Trail

Area Rural Lac Ste. Anne County

Subdivision Lac Ste Anne

City Rural Lac Ste. Anne County

County ALBERTA

Province AB

Postal Code T0E 0A0